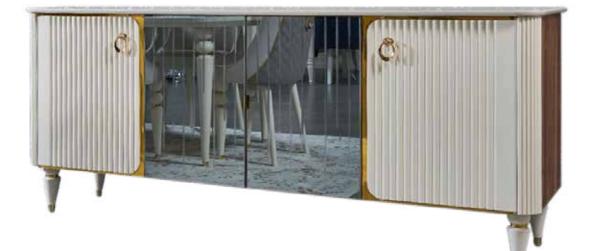

## Capella Bedroom

It impresses with its gold detailed foot designs. Complementing its romantic style with its rich visuality, Capella Bedroom creates a magical atmosphere.

Capella Dining Room

An assertive elegance enriched with sparkling details... Capella Dining Room, which draws attention with its unique color, silver module and wooden detailed console covers, reveals its magnificence.

#### Capella Dining Room

The best assistant of the dining table is the console, wooden It reveals a special design approach with its covers.

Capella Sofa Set creates a stylish and comfortable seating area with its specially shaped arm design. It provides an extraordinary appearance in living spaces with its rich cushions and striped lines used in the back structure.