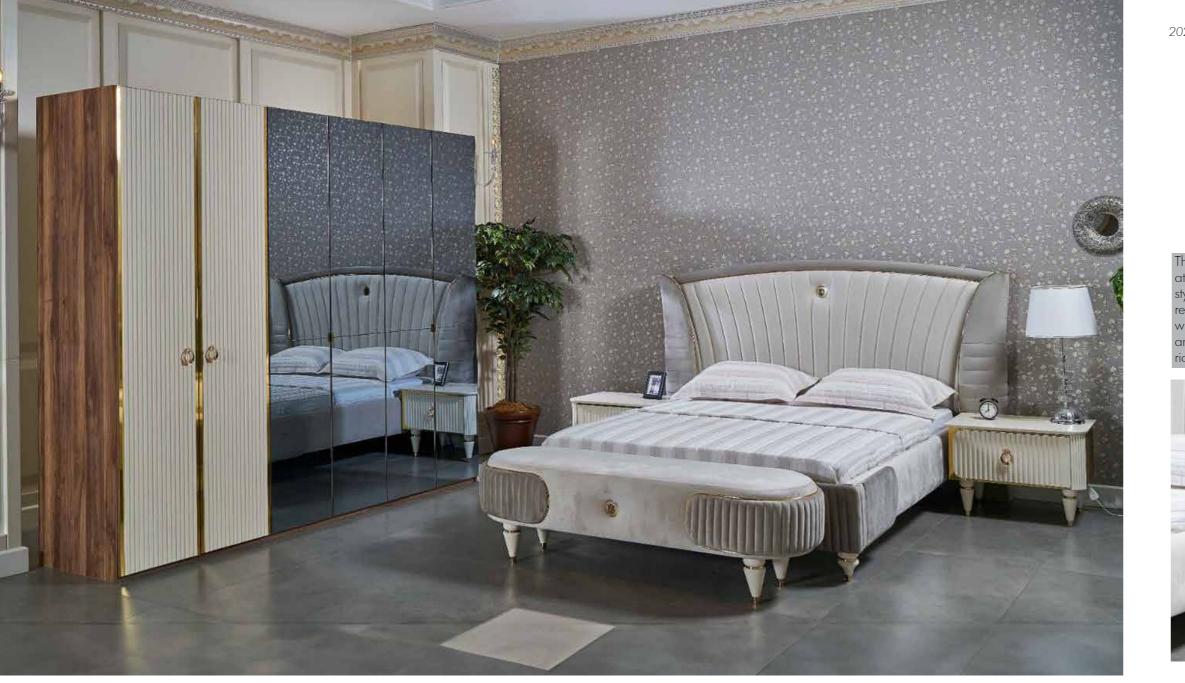

Capella Collection bedroom dining room sofa set tv unit

Asos Bedroom

Asos Bedroom, where the modern design approach is enriched with flashy details, is eye-catching with its refreshing light color.The cabinet combines functionality with aesthetics, and the gold details on the handle offer a sparkling visual.It highlights the useful and eye-catching details in your room with a special pour for the make-up table.

Little touches..

The air of elegance created by the pieces that will harmonize best with your belongings in your home also pioneers elegance.

|                           |    |     | Y/H  | D/D  |
|---------------------------|----|-----|------|------|
| Komodin (commode          | ): | 66  | 56   | 47   |
| <b>Dolap</b> (wardrobe)   | :  | 264 | 224  | 63,5 |
| <b>Şifonyer</b> (dresser) | :  | 160 | 85,5 | 48   |
| Yatak (bed)               | :  | 320 | 139  | 6    |
| Bench (bench)             | :  | 100 | 48   | 43   |
| Puf (pouf)                | :  | 38  | 48   | 43   |
|                           |    |     |      |      |