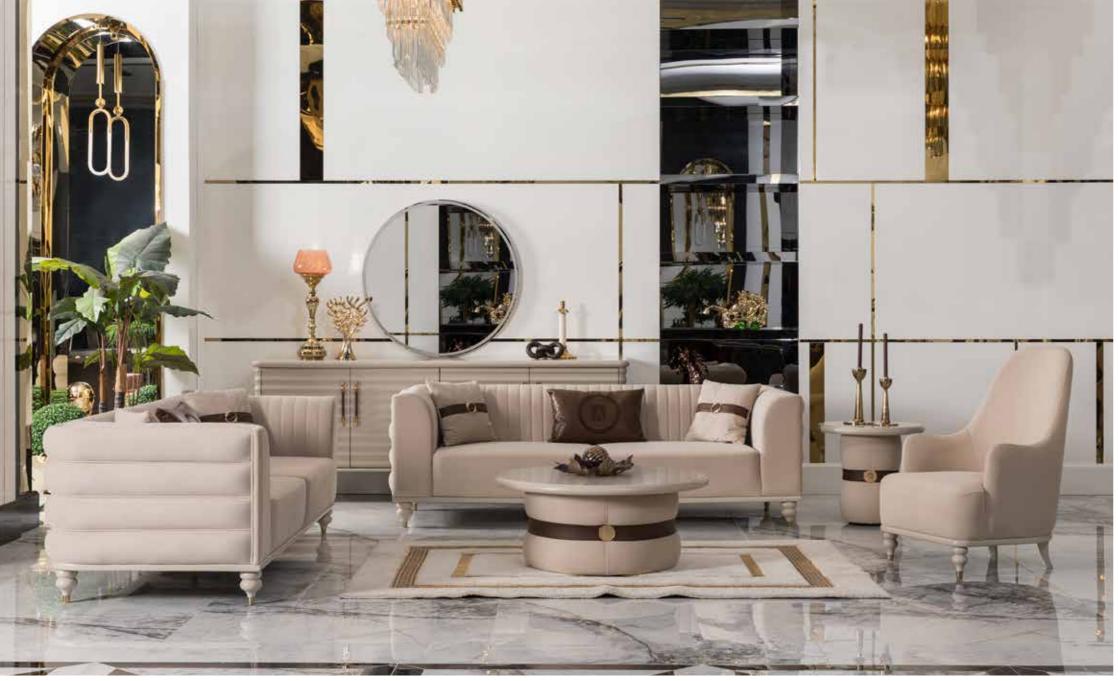

Capella Collection bedroom dining room sofa set tv unit

Asos Bedroom

Asos Bedroom, where the modern design approach is enriched with flashy details, is eye-catching with its refreshing light color.The cabinet combines functionality with aesthetics, and the gold details on the handle offer a sparkling visual.It highlights the useful and eye-catching details in your room with a special pour for the make-up table.

#### Asos Dining Room

It creates a peaceful, impressive atmosphere in special design, useful modules and spaces.

Asos Sofa Set

You can express a modern but strong life and embrace the simplest form of life by adopting the rule of lightness in a style that also includes the warmth of coffee tones.

#### Asos Sofa Set

It provides a comfortable and versatile seating area while watching your favorite TV series. It offers a comfortable seating area while hosting your crowded guests.

Asos Tv Unit

Asos Dining Room with simple and elegant lines; It inspires your dining rooms with its energy and specially designed gold handle details. We present to you the Asos Dining Room, which hosts timeless elegance.