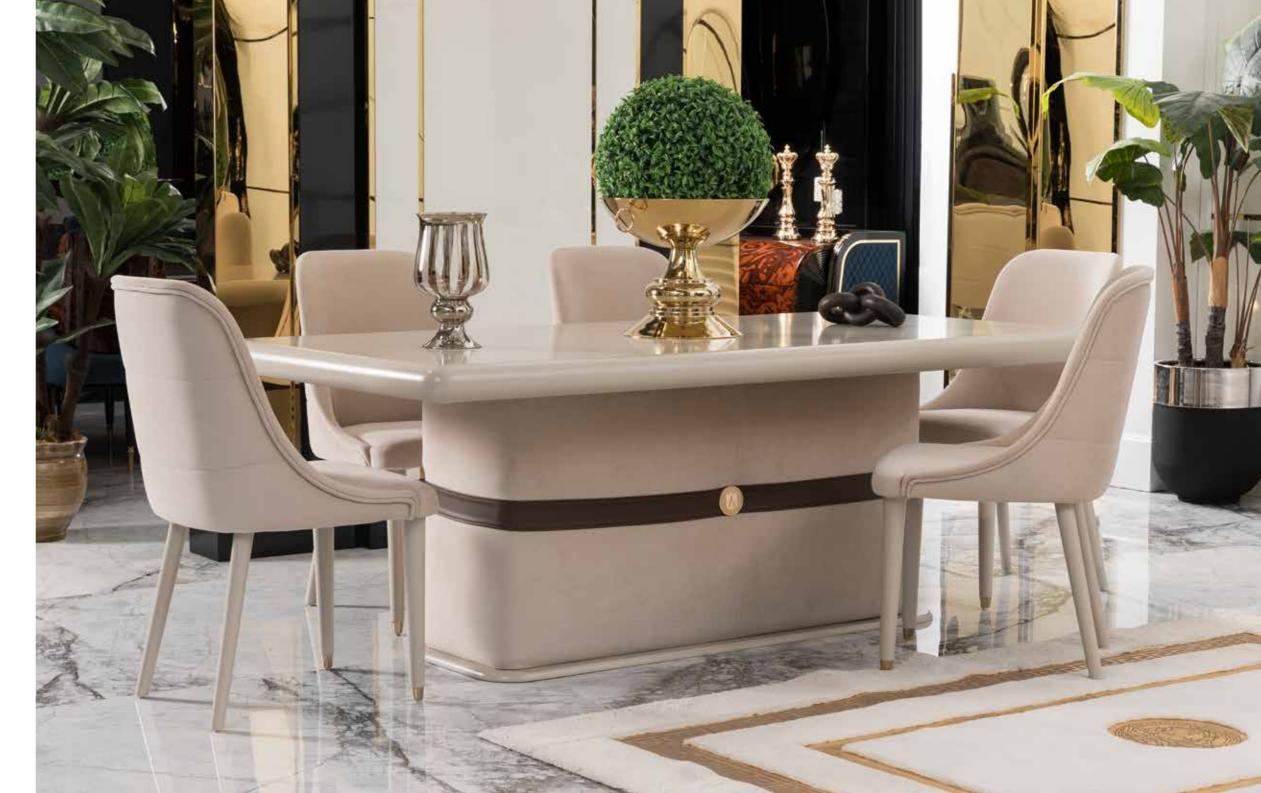

#### Asos Bedroom

The gold details on the handle bring you together with its magnificence.

Asos Dining Room

An assertive elegance enriched with sparkling details... Table legs inspired by coffee tones combine with the console with gold handles, offering elegance and functionality together.

#### 2024 COLLECTION

Asos Dining Room, Details ------

The moment when simplicity turns into elegance.

You can express a simple but powerful life and embrace the simplest form of life by adopting the rule of lightness in a style that also includes the warmth of the cream.

G/W Y/H D/D Konsol (console) : 243 89,5 47 Sandalye (chair): 60 98 47 Masa (table) : 203 76 100