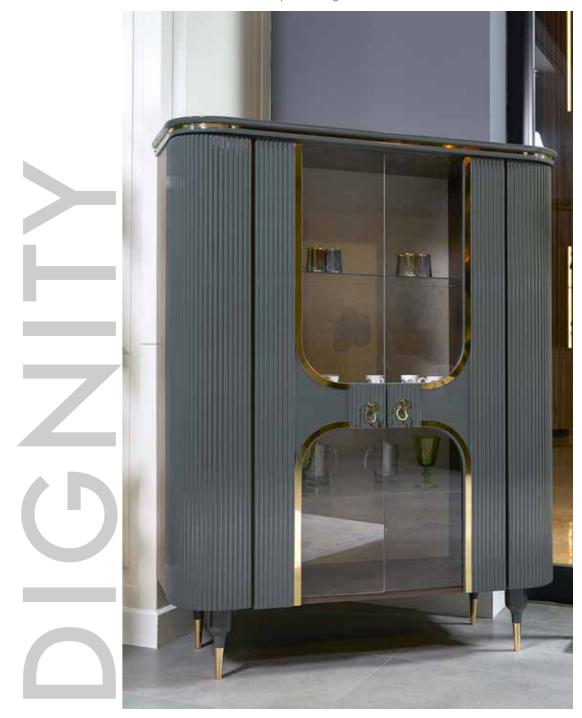

## Capella Bedroom

It impresses with its gold detailed foot designs. Complementing its romantic style with its rich visuality, Capella Bedroom creates a magical atmosphere.

Capella Dining Room

An assertive elegance enriched with sparkling details... Capella Dining Room, which draws attention with its unique color, silver module and wooden detailed console covers, reveals its magnificence.

#### Capella Dining Room

The best assistant of the dining table is the console, wooden It reveals a special design approach with its covers.

Capella Sofa Set creates a stylish and comfortable seating area with its specially shaped arm design. It provides an extraordinary appearance in living spaces with its rich cushions and striped lines used in the back structure.