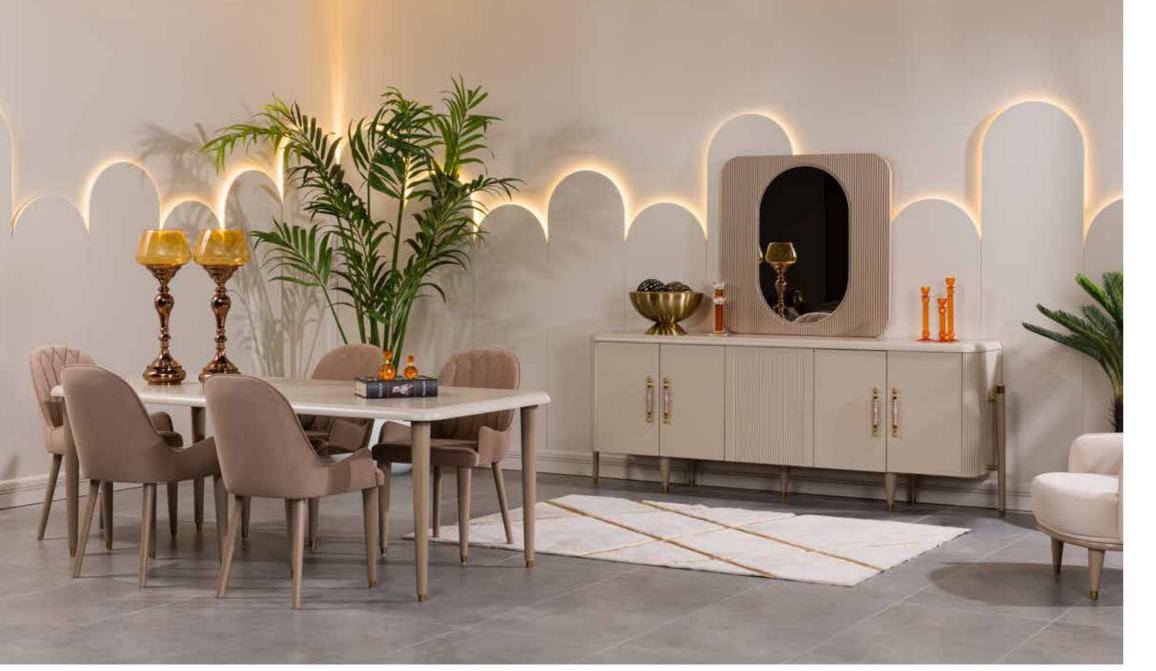

#### Asos Bedroom

The gold details on the handle bring you together with its magnificence.

Asos Dining Room

An assertive elegance enriched with sparkling details... Table legs inspired by coffee tones combine with the console with gold handles, offering elegance and functionality together.

#### 2024 COLLECTION

Asos Dining Room, Details ------

The moment when simplicity turns into elegance.

You can express a simple but powerful life and embrace the simplest form of life by adopting the rule of lightness in a style that also includes the warmth of the cream.

G/W Y/H D/D Konsol (console) : 243 89,5 47 Sandalye (chair): 60 98 47 Masa (table) : 203 76 100