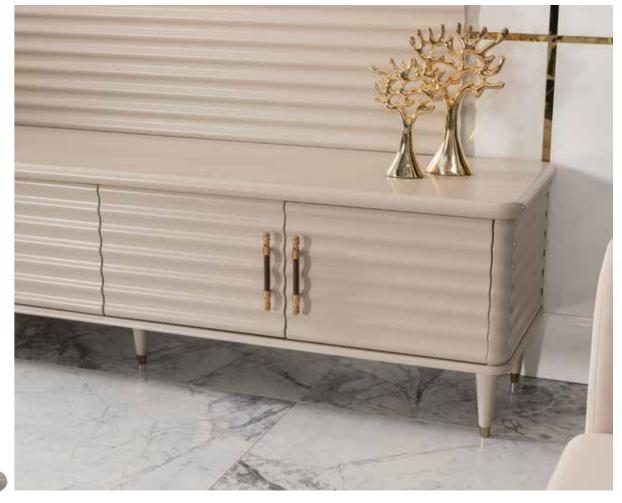

Capella Collection bedroom dining room sofa set tv unit

Asos Bedroom

Asos Bedroom, where the modern design approach is enriched with flashy details, is eye-catching with its refreshing light color.The cabinet combines functionality with aesthetics, and the gold details on the handle offer a sparkling visual.It highlights the useful and eye-catching details in your room with a special pour for the make-up table.

#### Asos Dresser

Asos Bedroom, eye-catching with the harmony of beige and brown tones, gives the series a sparkling appearance with its modern gold handle design. Pouf, which is an indispensable part of decoration, provides comfort with its useful structures.