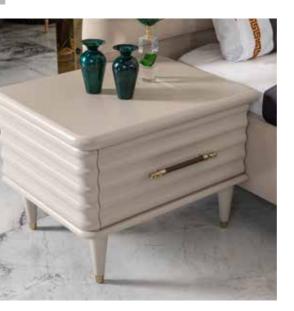

Capella Collection bedroom dining room sofa set tv unit

Asos Bedroom

Asos Bedroom, where the modern design approach is enriched with flashy details, is eye-catching with its refreshing light color.The cabinet combines functionality with aesthetics, and the gold details on the handle offer a sparkling visual.It highlights the useful and eye-catching details in your room with a special pour for the make-up table.

Little touches..

The air of elegance created by the pieces that will harmonize best with your belongings in your home also pioneers elegance.

|                           |    |     | Y/H  | D/D  |
|---------------------------|----|-----|------|------|
| Komodin (commode          | ): | 66  | 56   | 47   |
| <b>Dolap</b> (wardrobe)   | :  | 264 | 224  | 63,5 |
| <b>Şifonyer</b> (dresser) | :  | 160 | 85,5 | 48   |
| Yatak (bed)               | :  | 320 | 139  | 6    |
| Bench (bench)             | :  | 100 | 48   | 43   |
| Puf (pouf)                | :  | 38  | 48   | 43   |
|                           |    |     |      |      |