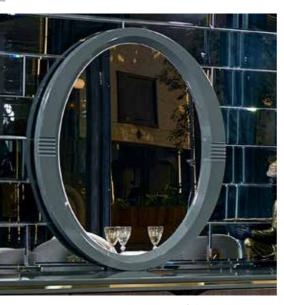

Eyfel Bedroom, Details —

It will be the most elegant part of your home with its peaceful and relaxing color tone and applications.

To give your bedroom a brand new look with stylish details..

|                           |   | G/W<br>70 | Y/H  | D/D  |
|---------------------------|---|-----------|------|------|
| Komodin (commode)         | : | 70        | 53,5 | 54,5 |
| Dolap (wardrobe)          | : | 265       | 225  | 64   |
| <b>Şifonyer</b> (dresser) | : | 125       | 83   | 54,5 |
| Yatak (bed)               | : | 210       | 41   | 172  |
| Başlık (headboard)        | : | 225       | 140  | 12   |
| Bench (bench)             | : | 165       | 51   | 47   |
| Ayna (mirror)             | : | 102       | 102  | -    |
| Puf (pouf)                | : | 45        | 53   | -    |

## Eyfel Dresser

Drawing attention with its stylish design, the Eiffel dresser adds a modern atmosphere to your home. In addition to its functionality, it stands out with its wavy structure. It is a candidate to become an indispensable part of your home with its stylish appearance.

## Eyfel Bedroom

The modern furniture pieces you can use can add a contemporary atmosphere to your space. Material quality is among the reasons why modern furniture is preferred. You can give your home a modern and stylish atmosphere by considering the size of your space, color palette and style when choosing furniture.