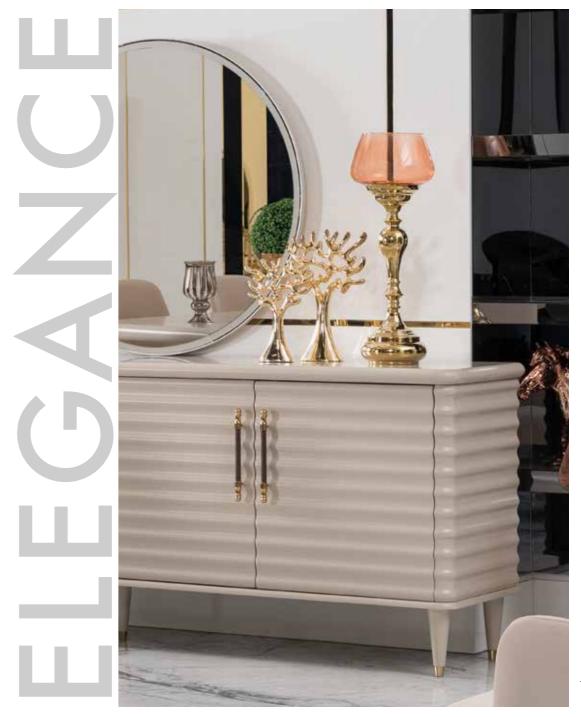

#### Asos Bedroom

The gold details on the handle bring you together with its magnificence.

Asos Dining Room

An assertive elegance enriched with sparkling details... Table legs inspired by coffee tones combine with the console with gold handles, offering elegance and functionality together.

#### 2024 COLLECTION

Asos Dining Room, Details ------

The moment when simplicity turns into elegance.

You can express a simple but powerful life and embrace the simplest form of life by adopting the rule of lightness in a style that also includes the warmth of the cream.