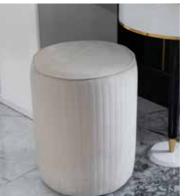

Capella Collection bedroom dining room sofa set tv unit

Asos Bedroom

Asos Bedroom, where the modern design approach is enriched with flashy details, is eye-catching with its refreshing light color.The cabinet combines functionality with aesthetics, and the gold details on the handle offer a sparkling visual.It highlights the useful and eye-catching details in your room with a special pour for the make-up table.

Little touches..

The air of elegance created by the pieces that will harmonize best with your belongings in your home also pioneers elegance.

|                           |    |     | Y/H  | D/D  |
|---------------------------|----|-----|------|------|
| Komodin (commode          | ): | 66  | 56   | 47   |
| <b>Dolap</b> (wardrobe)   | :  | 264 | 224  | 63,5 |
| <b>Şifonyer</b> (dresser) | :  | 160 | 85,5 | 48   |
| Yatak (bed)               | :  | 320 | 139  | 6    |
| Bench (bench)             | :  | 100 | 48   | 43   |
| Puf (pouf)                | :  | 38  | 48   | 43   |
|                           |    |     |      |      |