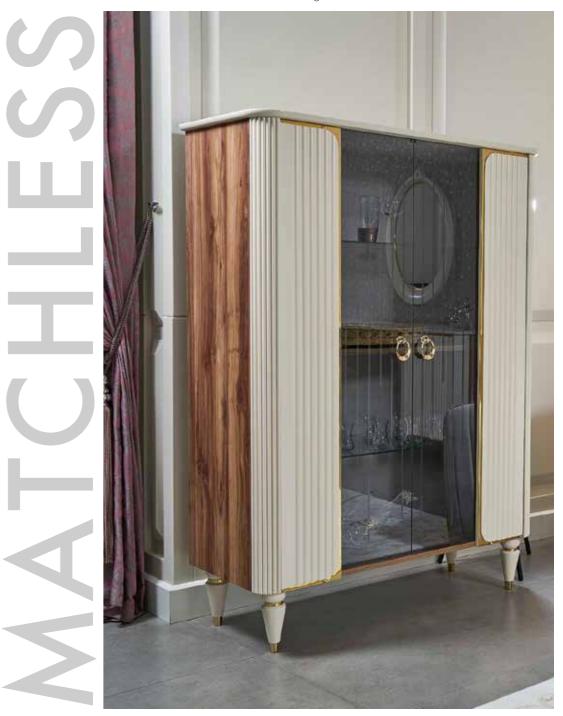

## Eyfel Tv Unit

Close and modern style comes together with rich details in your living space.

Capella Bedroom

The most elegant form of wood and gray harmony. Capella Bedroom, with its modern style and rich design, makes the dark walnut color unique with eye-catching lines, the bed with superior workmanship.It offers impressive and useful pieces with its and pouf design. An impressive space with its solemn color harmony and sparkling gold details turns into

#### Capella Dresser

The eye-catching harmony of wood and gray color is accompanied by the dresser design that strongly reflects modern design. It stands out as details that strengthen the series with its specially designed gold detailed handles and feet. Make your bedroom unique with a design beyond modern elegance

## Capella Bedroom

It impresses with its gold detailed foot designs. Complementing its romantic style with its rich visuality, Capella Bedroom creates a magical atmosphere.

Capella Dining Room

An assertive elegance enriched with sparkling details... Capella Dining Room, which draws attention with its unique color, silver module and wooden detailed console covers, reveals its magnificence.