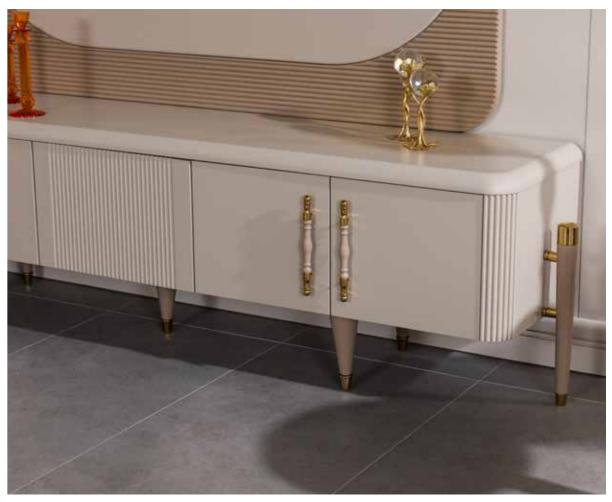

#### Asos Dresser

Asos Bedroom, eye-catching with the harmony of beige and brown tones, gives the series a sparkling appearance with its modern gold handle design. Pouf, which is an indispensable part of decoration, provides comfort with its useful structures.

#### Asos Bedroom

The gold details on the handle bring you together with its magnificence.

Asos Dining Room

An assertive elegance enriched with sparkling details... Table legs inspired by coffee tones combine with the console with gold handles, offering elegance and functionality together.