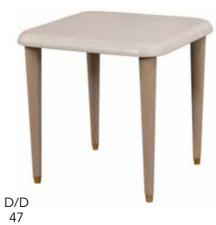

Little touches..

The air of elegance created by the pieces that will harmonize best with your belongings in your home also pioneers elegance.

|                           |    |     | Y/H  | D/D  |
|---------------------------|----|-----|------|------|
| Komodin (commode          | ): | 66  | 56   | 47   |
| <b>Dolap</b> (wardrobe)   | :  | 264 | 224  | 63,5 |
| <b>Şifonyer</b> (dresser) | :  | 160 | 85,5 | 48   |
| Yatak (bed)               | :  | 320 | 139  | 6    |
| Bench (bench)             | :  | 100 | 48   | 43   |
| Puf (pouf)                | :  | 38  | 48   | 43   |
|                           |    |     |      |      |