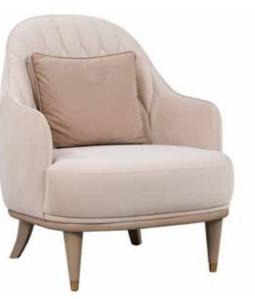

#### Asos Dining Room

It creates a peaceful, impressive atmosphere in special design, useful modules and spaces.

Asos Sofa Set

You can express a modern but strong life and embrace the simplest form of life by adopting the rule of lightness in a style that also includes the warmth of coffee tones.

Asos Sofa Set, Details ------

Armchairs, an indispen-sable part of living room sets, help you create a special elegant corner for yourself.

| •••••••                 | G/W | Y/H | D/D |
|-------------------------|-----|-----|-----|
| Üçlü Koltuk (3 seater)  | 238 | 72  | 98  |
| Yan Sehpa (Side table): | 120 | 45  | 75  |
| Sehpa (Coffe Table)     | 60  | 60  | 60  |

#### Asos Sofa Set

It provides a comfortable and versatile seating area while watching your favorite TV series. It offers a comfortable seating area while hosting your crowded guests.

Asos Tv Unit

Asos Dining Room with simple and elegant lines; It inspires your dining rooms with its energy and specially designed gold handle details. We present to you the Asos Dining Room, which hosts timeless elegance.