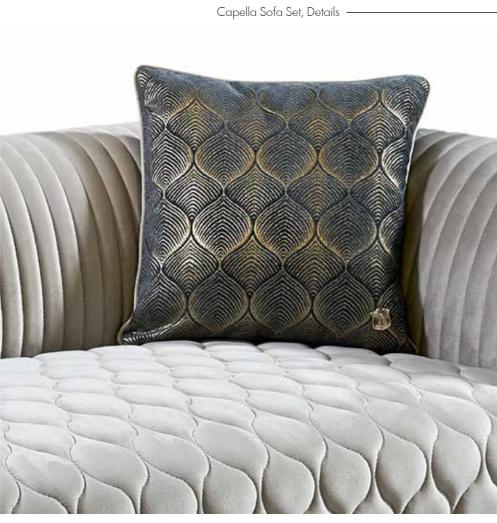

Capella Sofa Set

Capella Sofa Set, Details ——

The feeling of sincerity increases with designs touched by the magic power of craftsmanship.

Luxurious harmony of naturalness

| ••••••                  |   | G/W | Y/H | D/D |
|-------------------------|---|-----|-----|-----|
| Üçlü Koltuk (3 seater)  | : | 87  | 90  | 87  |
| <b>Berjer</b> (bergere) | : | 258 | 72  | 98  |

Special design and eye-catching details

## Capella Sofa Set

Pillow details that provide a different look to your living room with their unique patterns

 G/W
 Y/H
 D/D

 Alt Blok (lower block)
 : 214
 53
 49

 Üst Blok (upper block)
 : 50,5
 50
 27,5