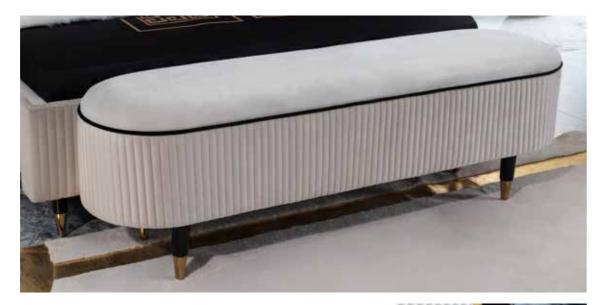

Capella Collection bedroom dining room sofa set tv unit

Asos Bedroom

Asos Bedroom, where the modern design approach is enriched with flashy details, is eye-catching with its refreshing light color.The cabinet combines functionality with aesthetics, and the gold details on the handle offer a sparkling visual.It highlights the useful and eye-catching details in your room with a special pour for the make-up table.

Little touches..

The air of elegance created by the pieces that will harmonize best with your belongings in your home also pioneers elegance.

|                           |    |     | Y/H  | D/D  |
|---------------------------|----|-----|------|------|
| Komodin (commode          | ): | 66  | 56   | 47   |
| <b>Dolap</b> (wardrobe)   | :  | 264 | 224  | 63,5 |
| <b>Şifonyer</b> (dresser) | :  | 160 | 85,5 | 48   |
| Yatak (bed)               | :  | 320 | 139  | 6    |
| Bench (bench)             | :  | 100 | 48   | 43   |
| Puf (pouf)                | :  | 38  | 48   | 43   |
|                           |    |     |      |      |