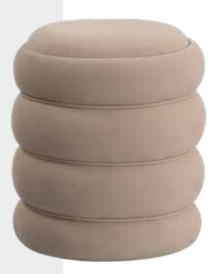

Little touches..

The air of elegance created by the pieces that will harmonize best with your belongings in your home also pioneers elegance.

|                           |    |     | Y/H  | D/D  |
|---------------------------|----|-----|------|------|
| Komodin (commode          | ): | 66  | 56   | 47   |
| <b>Dolap</b> (wardrobe)   | :  | 264 | 224  | 63,5 |
| <b>Şifonyer</b> (dresser) | :  | 160 | 85,5 | 48   |
| Yatak (bed)               | :  | 320 | 139  | 6    |
| Bench (bench)             | :  | 100 | 48   | 43   |
| Puf (pouf)                | :  | 38  | 48   | 43   |
|                           |    |     |      |      |