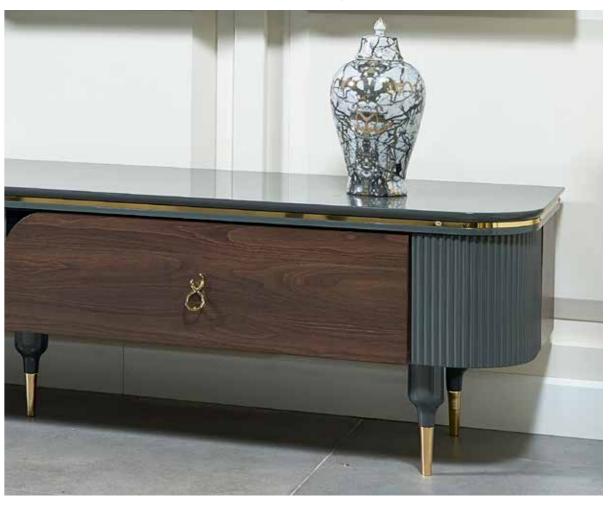

 Orta Sehpa (coffee table):
 120
 47
 73

Combining elegant and aesthetic details, Capella TV Unit creates a unique elegance. It reinterprets the Capella style in living spaces with the feeling of warmth provided by the series-specific design.

Capella Tv Unit

## Capella Tv Unit

It allows you to host your guests in the best possible way with its impressive form, gold foot details and gold line.

aracikan.com

Stella Bedroom

In a luxury bedroom, an ambiance is established by using rich textures and high-quality materials. The attention to detail and craftsmanship sets these rooms apart. Soft and smooth fabrics, warm tones, and elegant patterns combine to create a pleasant sensation.