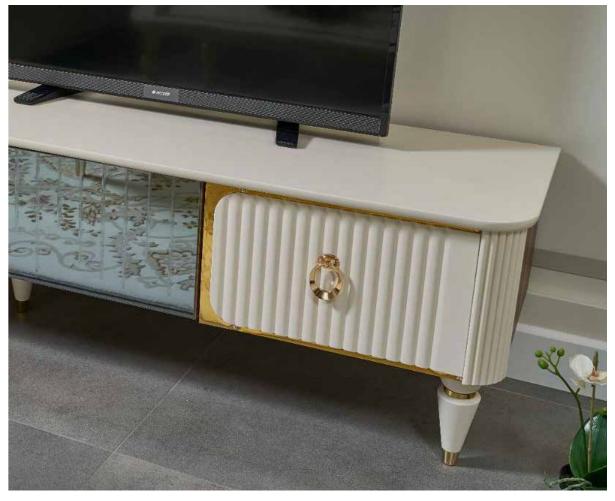

#### Asos Tv Unit

It gives depth to the living room with its specially crafted, soft transitions and lines.

Eyfel Bedroom

If you want to update the atmosphere of your home, you can evaluate the elegance and functionality offered by the Eiffel Bedroom. Minimalist designs, clean lines and practical usage features are the distinguishing features of modern furniture.

Eyfel Bedroom, Details —

It will be the most elegant part of your home with its peaceful and relaxing color tone and applications.

To give your bedroom a brand new look with stylish details..

|                           |   | G/W<br>70 | Y/H  | D/D  |
|---------------------------|---|-----------|------|------|
| Komodin (commode)         | : | 70        | 53,5 | 54,5 |
| Dolap (wardrobe)          | : | 265       | 225  | 64   |
| <b>Şifonyer</b> (dresser) | : | 125       | 83   | 54,5 |
| Yatak (bed)               | : | 210       | 41   | 172  |
| Başlık (headboard)        | : | 225       | 140  | 12   |
| Bench (bench)             | : | 165       | 51   | 47   |
| Ayna (mirror)             | : | 102       | 102  | -    |
| Puf (pouf)                | : | 45        | 53   | -    |

## Eyfel Dresser

Drawing attention with its stylish design, the Eiffel dresser adds a modern atmosphere to your home. In addition to its functionality, it stands out with its wavy structure. It is a candidate to become an indispensable part of your home with its stylish appearance.