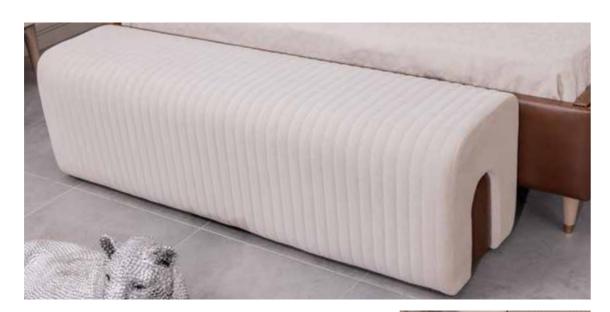

Little touches..

The air of elegance created by the pieces that will harmonize best with your belongings in your home also pioneers elegance.

|                           |    |     | Y/H  | D/D  |
|---------------------------|----|-----|------|------|
| Komodin (commode          | ): | 66  | 56   | 47   |
| <b>Dolap</b> (wardrobe)   | :  | 264 | 224  | 63,5 |
| <b>Şifonyer</b> (dresser) | :  | 160 | 85,5 | 48   |
| Yatak (bed)               | :  | 320 | 139  | 6    |
| Bench (bench)             | :  | 100 | 48   | 43   |
| Puf (pouf)                | :  | 38  | 48   | 43   |
|                           |    |     |      |      |