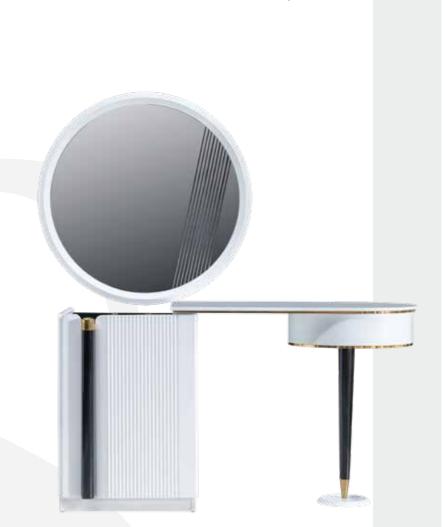

Capella Collection bedroom dining room sofa set tv unit

Asos Bedroom

Asos Bedroom, where the modern design approach is enriched with flashy details, is eye-catching with its refreshing light color.The cabinet combines functionality with aesthetics, and the gold details on the handle offer a sparkling visual.It highlights the useful and eye-catching details in your room with a special pour for the make-up table.

#### Asos Dresser

Asos Bedroom, eye-catching with the harmony of beige and brown tones, gives the series a sparkling appearance with its modern gold handle design. Pouf, which is an indispensable part of decoration, provides comfort with its useful structures.

#### Asos Bedroom

The gold details on the handle bring you together with its magnificence.

Asos Dining Room

An assertive elegance enriched with sparkling details... Table legs inspired by coffee tones combine with the console with gold handles, offering elegance and functionality together.