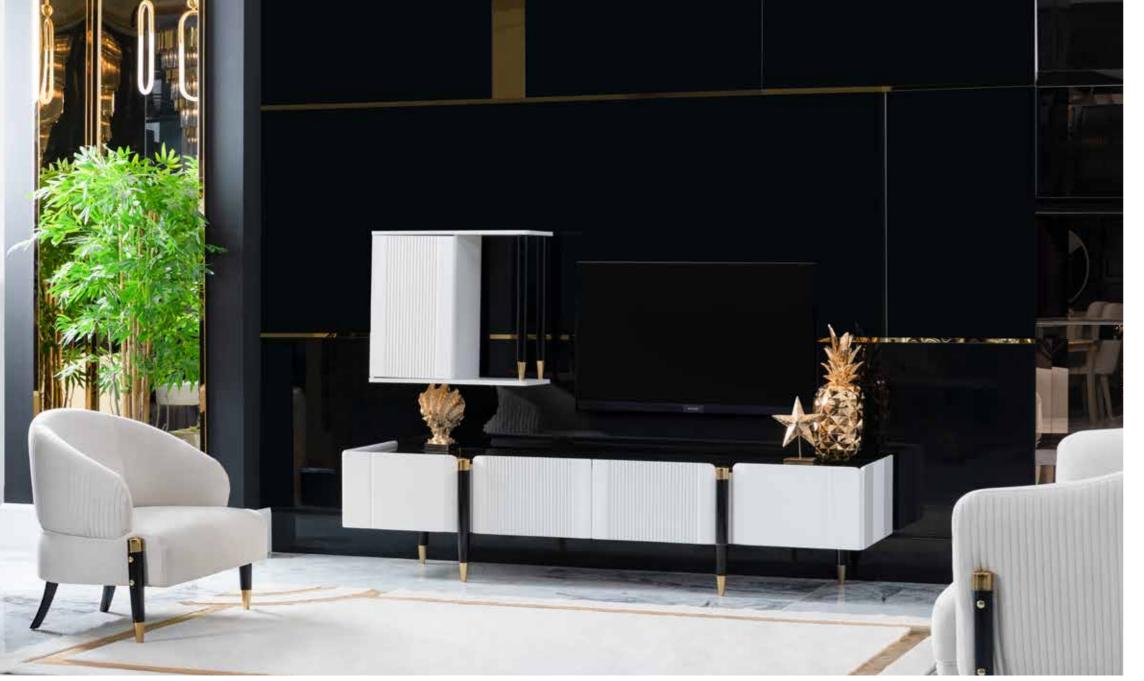

#### Asos Sofa Set

It provides a comfortable and versatile seating area while watching your favorite TV series. It offers a comfortable seating area while hosting your crowded guests.

Asos Tv Unit

Asos Dining Room with simple and elegant lines; It inspires your dining rooms with its energy and specially designed gold handle details. We present to you the Asos Dining Room, which hosts timeless elegance.

G/W Y/H D/D Tv Alt Modül (lower block) : 243 61 47 Tv Üst Modül (upper block) : 180 3 120

#### Asos Tv Unit

It gives depth to the living room with its specially crafted, soft transitions and lines.

Eyfel Bedroom

If you want to update the atmosphere of your home, you can evaluate the elegance and functionality offered by the Eiffel Bedroom. Minimalist designs, clean lines and practical usage features are the distinguishing features of modern furniture.