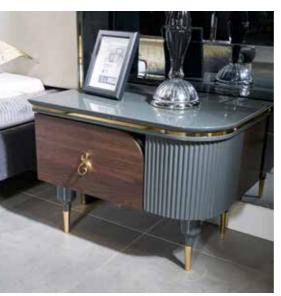

## Eyfel Tv Unit

Close and modern style comes together with rich details in your living space.

Capella Bedroom

The most elegant form of wood and gray harmony. Capella Bedroom, with its modern style and rich design, makes the dark walnut color unique with eye-catching lines, the bed with superior workmanship.It offers impressive and useful pieces with its and pouf design. An impressive space with its solemn color harmony and sparkling gold details turns into

#### Capella Dresser

The eye-catching harmony of wood and gray color is accompanied by the dresser design that strongly reflects modern design. It stands out as details that strengthen the series with its specially designed gold detailed handles and feet. Make your bedroom unique with a design beyond modern elegance