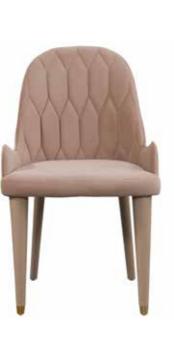

#### Asos Dining Room

It creates a peaceful, impressive atmosphere in special design, useful modules and spaces.

Asos Sofa Set

You can express a modern but strong life and embrace the simplest form of life by adopting the rule of lightness in a style that also includes the warmth of coffee tones.

Asos Sofa Set, Details ------

Armchairs, an indispen-sable part of living room sets, help you create a special elegant corner for yourself.

| •••••••                 | G/W | Y/H | D/D |
|-------------------------|-----|-----|-----|
| Üçlü Koltuk (3 seater)  | 238 | 72  | 98  |
| Yan Sehpa (Side table): | 120 | 45  | 75  |
| Sehpa (Coffe Table)     | 60  | 60  | 60  |

#### Asos Sofa Set

It provides a comfortable and versatile seating area while watching your favorite TV series. It offers a comfortable seating area while hosting your crowded guests.

Asos Tv Unit

Asos Dining Room with simple and elegant lines; It inspires your dining rooms with its energy and specially designed gold handle details. We present to you the Asos Dining Room, which hosts timeless elegance.