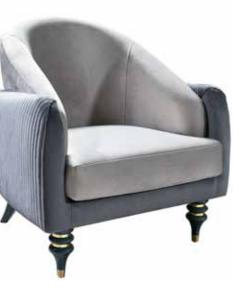

#### Capella Dining Room

The best assistant of the dining table is the console, wooden It reveals a special design approach with its covers.

Capella Sofa Set creates a stylish and comfortable seating area with its specially shaped arm design. It provides an extraordinary appearance in living spaces with its rich cushions and striped lines used in the back structure.

Capella Sofa Set

Capella Sofa Set, Details ——

The feeling of sincerity increases with designs touched by the magic power of craftsmanship.

Luxurious harmony of naturalness

| ••••••                  |   | G/W | Y/H | D/D |
|-------------------------|---|-----|-----|-----|
| Üçlü Koltuk (3 seater)  | : | 87  | 90  | 87  |
| <b>Berjer</b> (bergere) | : | 258 | 72  | 98  |