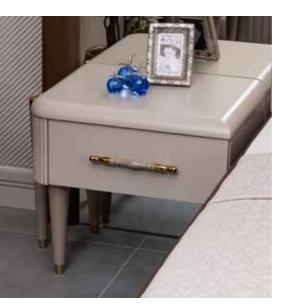

Little touches..

The air of elegance created by the pieces that will harmonize best with your belongings in your home also pioneers elegance.

|                           |    |     | Y/H  | D/D  |
|---------------------------|----|-----|------|------|
| Komodin (commode          | ): | 66  | 56   | 47   |
| <b>Dolap</b> (wardrobe)   | :  | 264 | 224  | 63,5 |
| <b>Şifonyer</b> (dresser) | :  | 160 | 85,5 | 48   |
| Yatak (bed)               | :  | 320 | 139  | 6    |
| Bench (bench)             | :  | 100 | 48   | 43   |
| Puf (pouf)                | :  | 38  | 48   | 43   |
|                           |    |     |      |      |