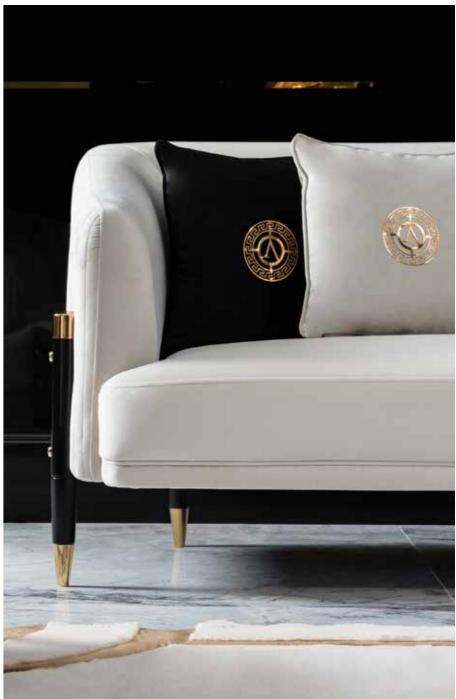

#### Asos Dining Room

It creates a peaceful, impressive atmosphere in special design, useful modules and spaces.

Asos Sofa Set

You can express a modern but strong life and embrace the simplest form of life by adopting the rule of lightness in a style that also includes the warmth of coffee tones.

Asos Sofa Set, Details ------

Armchairs, an indispen-sable part of living room sets, help you create a special elegant corner for yourself.

| •••••••                 | G/W | Y/H | D/D |
|-------------------------|-----|-----|-----|
| Üçlü Koltuk (3 seater)  | 238 | 72  | 98  |
| Yan Sehpa (Side table): | 120 | 45  | 75  |
| Sehpa (Coffe Table)     | 60  | 60  | 60  |

#### Asos Sofa Set

It provides a comfortable and versatile seating area while watching your favorite TV series. It offers a comfortable seating area while hosting your crowded guests.

Asos Tv Unit

Asos Dining Room with simple and elegant lines; It inspires your dining rooms with its energy and specially designed gold handle details. We present to you the Asos Dining Room, which hosts timeless elegance.