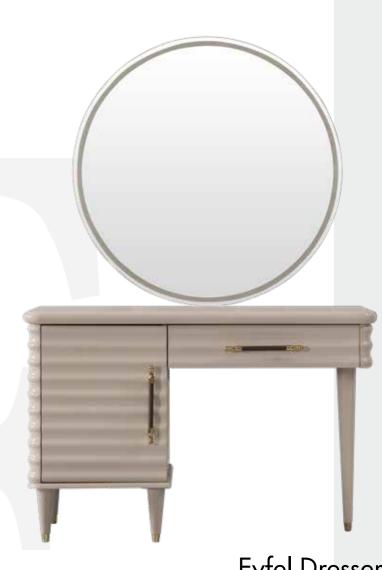

#### Asos Dresser

Asos Bedroom, eye-catching with the harmony of beige and brown tones, gives the series a sparkling appearance with its modern gold handle design. Pouf, which is an indispensable part of decoration, provides comfort with its useful structures.

## Eyfel Dresser

Drawing attention with its stylish design, the Eiffel dresser adds a modern atmosphere to your home. In addition to its functionality, it stands out with its wavy structure. It is a candidate to become an indispensable part of your home with its stylish appearance.