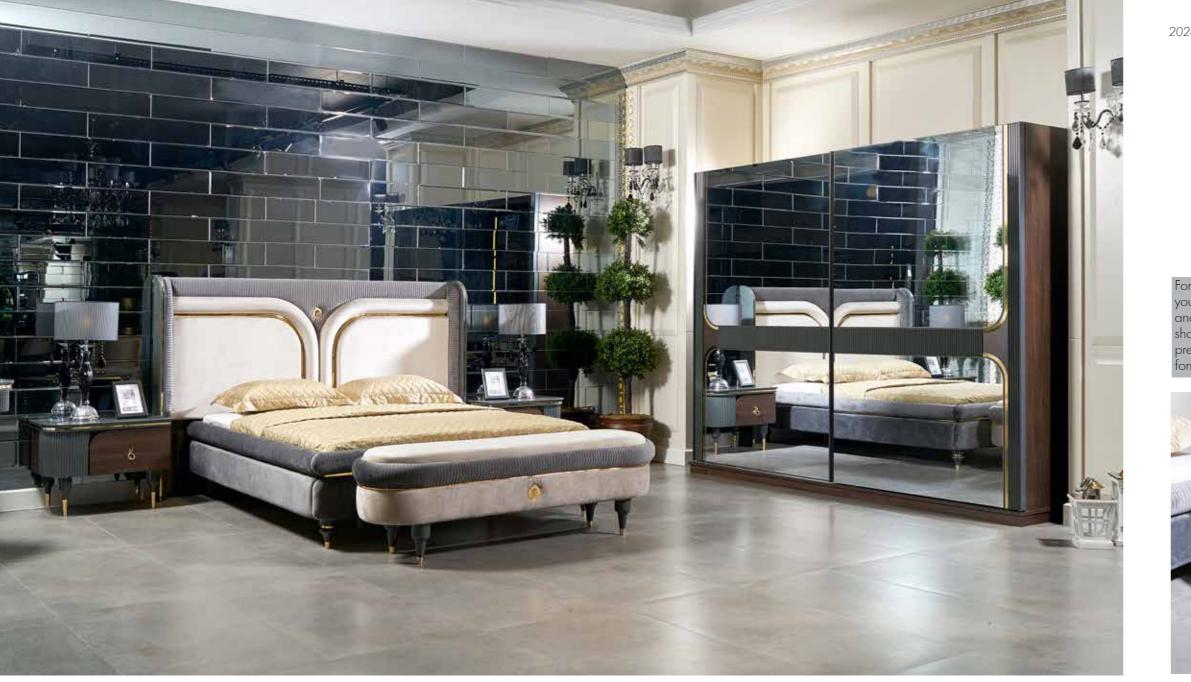

## Eyfel Tv Unit

Close and modern style comes together with rich details in your living space.

Capella Bedroom

The most elegant form of wood and gray harmony. Capella Bedroom, with its modern style and rich design, makes the dark walnut color unique with eye-catching lines, the bed with superior workmanship.It offers impressive and useful pieces with its and pouf design. An impressive space with its solemn color harmony and sparkling gold details turns into

#### Capella Dresser

The eye-catching harmony of wood and gray color is accompanied by the dresser design that strongly reflects modern design. It stands out as details that strengthen the series with its specially designed gold detailed handles and feet. Make your bedroom unique with a design beyond modern elegance

## Capella Bedroom

It impresses with its gold detailed foot designs. Complementing its romantic style with its rich visuality, Capella Bedroom creates a magical atmosphere.

Capella Dining Room

An assertive elegance enriched with sparkling details... Capella Dining Room, which draws attention with its unique color, silver module and wooden detailed console covers, reveals its magnificence.