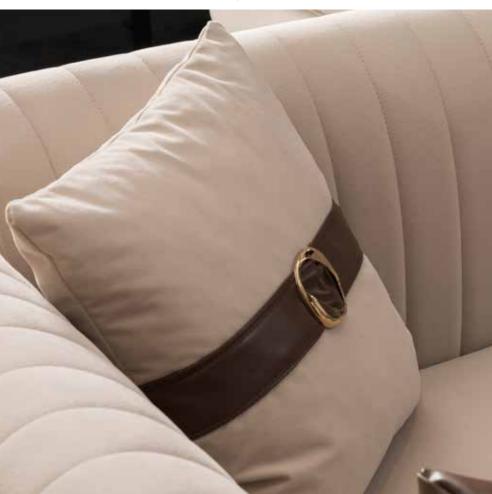

#### Asos Dining Room

It creates a peaceful, impressive atmosphere in special design, useful modules and spaces.

Asos Sofa Set

You can express a modern but strong life and embrace the simplest form of life by adopting the rule of lightness in a style that also includes the warmth of coffee tones.

Asos Sofa Set, Details ------

Armchairs, an indispen-sable part of living room sets, help you create a special elegant corner for yourself.

| •••••••                 | G/W | Y/H | D/D |
|-------------------------|-----|-----|-----|
| Üçlü Koltuk (3 seater)  | 238 | 72  | 98  |
| Yan Sehpa (Side table): | 120 | 45  | 75  |
| Sehpa (Coffe Table)     | 60  | 60  | 60  |

#### Asos Sofa Set

It provides a comfortable and versatile seating area while watching your favorite TV series. It offers a comfortable seating area while hosting your crowded guests.

Asos Tv Unit

Asos Dining Room with simple and elegant lines; It inspires your dining rooms with its energy and specially designed gold handle details. We present to you the Asos Dining Room, which hosts timeless elegance.