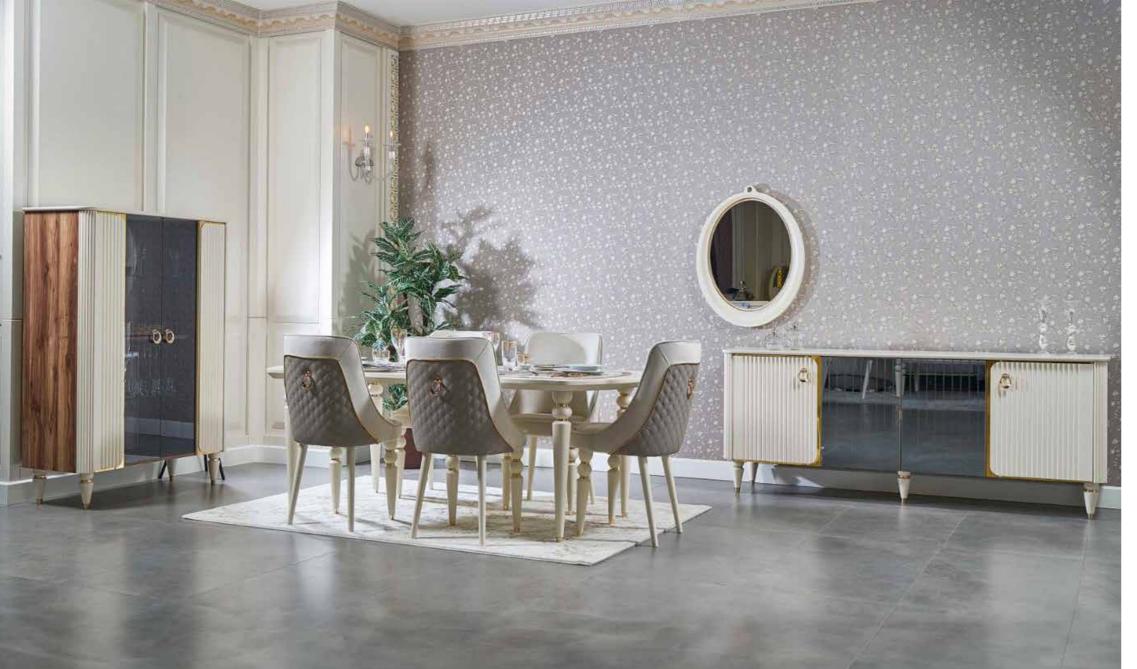

Capella Collection bedroom dining room sofa set tv unit

Asos Bedroom

Asos Bedroom, where the modern design approach is enriched with flashy details, is eye-catching with its refreshing light color.The cabinet combines functionality with aesthetics, and the gold details on the handle offer a sparkling visual.It highlights the useful and eye-catching details in your room with a special pour for the make-up table.

#### Asos Bedroom

The gold details on the handle bring you together with its magnificence.

Asos Dining Room

An assertive elegance enriched with sparkling details... Table legs inspired by coffee tones combine with the console with gold handles, offering elegance and functionality together.

#### Asos Dining Room

It creates a peaceful, impressive atmosphere in special design, useful modules and spaces.

Asos Sofa Set

You can express a modern but strong life and embrace the simplest form of life by adopting the rule of lightness in a style that also includes the warmth of coffee tones.

#### Asos Sofa Set

It provides a comfortable and versatile seating area while watching your favorite TV series. It offers a comfortable seating area while hosting your crowded guests.

Asos Tv Unit

Asos Dining Room with simple and elegant lines; It inspires your dining rooms with its energy and specially designed gold handle details. We present to you the Asos Dining Room, which hosts timeless elegance.