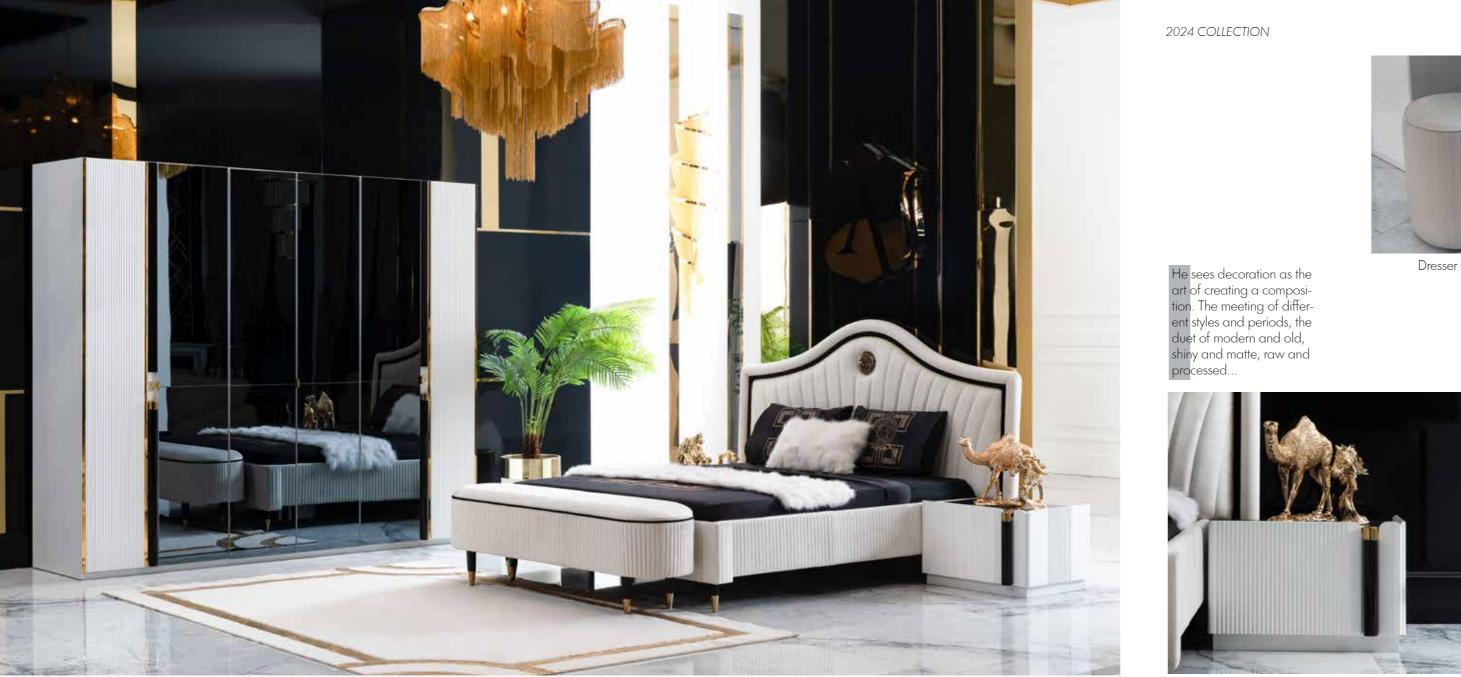

Capella Collection bedroom dining room sofa set tv unit

Asos Bedroom

Asos Bedroom, where the modern design approach is enriched with flashy details, is eye-catching with its refreshing light color.The cabinet combines functionality with aesthetics, and the gold details on the handle offer a sparkling visual.It highlights the useful and eye-catching details in your room with a special pour for the make-up table.