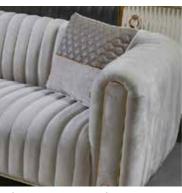

#### Capella Dining Room

The best assistant of the dining table is the console, wooden It reveals a special design approach with its covers.

Capella Sofa Set creates a stylish and comfortable seating area with its specially shaped arm design. It provides an extraordinary appearance in living spaces with its rich cushions and striped lines used in the back structure.

Capella Sofa Set

Capella Sofa Set, Details ——

The feeling of sincerity increases with designs touched by the magic power of craftsmanship.

Luxurious harmony of naturalness

| ••••••                  |   | G/W | Y/H | D/D |
|-------------------------|---|-----|-----|-----|
| Üçlü Koltuk (3 seater)  | : | 87  | 90  | 87  |
| <b>Berjer</b> (bergere) | : | 258 | 72  | 98  |