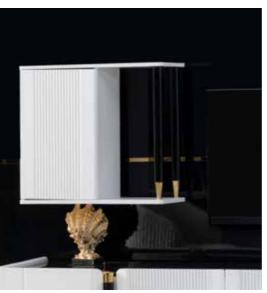

#### Asos Sofa Set

It provides a comfortable and versatile seating area while watching your favorite TV series. It offers a comfortable seating area while hosting your crowded guests.

Asos Tv Unit

Asos Dining Room with simple and elegant lines; It inspires your dining rooms with its energy and specially designed gold handle details. We present to you the Asos Dining Room, which hosts timeless elegance.

G/W Y/H D/D Tv Alt Modül (lower block) : 243 61 47 Tv Üst Modül (upper block) : 180 3 120

#### Asos Tv Unit

It gives depth to the living room with its specially crafted, soft transitions and lines.

Eyfel Bedroom

If you want to update the atmosphere of your home, you can evaluate the elegance and functionality offered by the Eiffel Bedroom. Minimalist designs, clean lines and practical usage features are the distinguishing features of modern furniture.