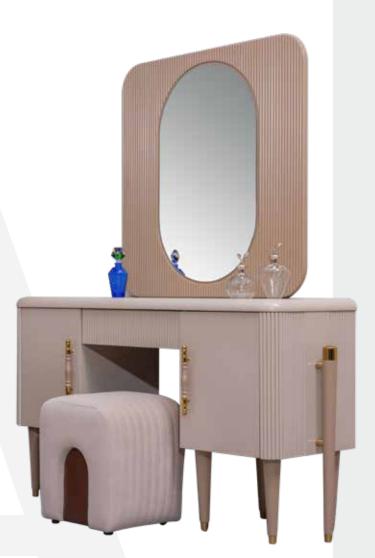

Capella Collection bedroom dining room sofa set tv unit

Asos Bedroom

Asos Bedroom, where the modern design approach is enriched with flashy details, is eye-catching with its refreshing light color.The cabinet combines functionality with aesthetics, and the gold details on the handle offer a sparkling visual.It highlights the useful and eye-catching details in your room with a special pour for the make-up table.

#### Asos Dresser

Asos Bedroom, eye-catching with the harmony of beige and brown tones, gives the series a sparkling appearance with its modern gold handle design. Pouf, which is an indispensable part of decoration, provides comfort with its useful structures.