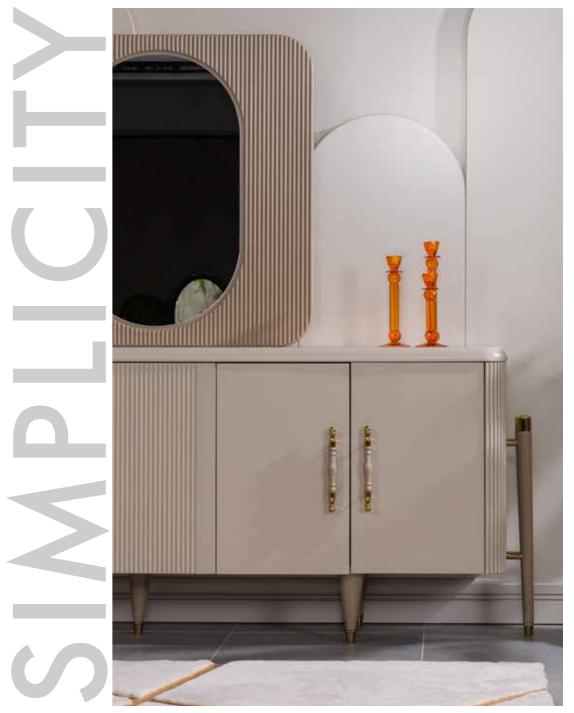

#### Asos Bedroom

The gold details on the handle bring you together with its magnificence.

Asos Dining Room

An assertive elegance enriched with sparkling details... Table legs inspired by coffee tones combine with the console with gold handles, offering elegance and functionality together.

#### 2024 COLLECTION

Asos Dining Room, Details ------

The moment when simplicity turns into elegance.

You can express a simple but powerful life and embrace the simplest form of life by adopting the rule of lightness in a style that also includes the warmth of the cream.

G/W Y/H D/D Konsol (console) : 243 89,5 47 Sandalye (chair): 60 98 47 Masa (table) : 203 76 100