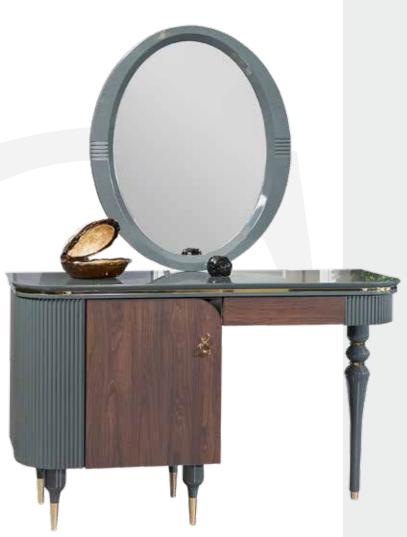

Capella Collection bedroom dining room sofa set tv unit

Asos Bedroom

Asos Bedroom, where the modern design approach is enriched with flashy details, is eye-catching with its refreshing light color.The cabinet combines functionality with aesthetics, and the gold details on the handle offer a sparkling visual.It highlights the useful and eye-catching details in your room with a special pour for the make-up table.

#### Asos Dresser

Asos Bedroom, eye-catching with the harmony of beige and brown tones, gives the series a sparkling appearance with its modern gold handle design. Pouf, which is an indispensable part of decoration, provides comfort with its useful structures.

#### Asos Bedroom

The gold details on the handle bring you together with its magnificence.

Asos Dining Room

An assertive elegance enriched with sparkling details... Table legs inspired by coffee tones combine with the console with gold handles, offering elegance and functionality together.