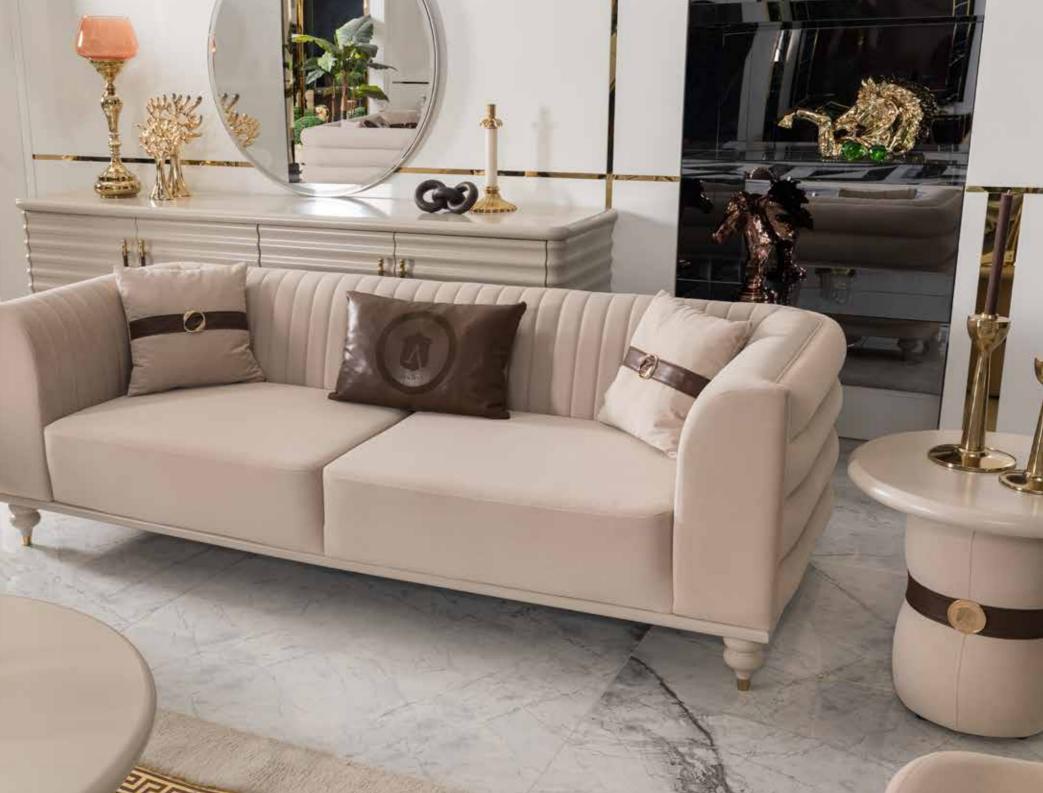

#### Asos Dining Room

It creates a peaceful, impressive atmosphere in special design, useful modules and spaces.

Asos Sofa Set

You can express a modern but strong life and embrace the simplest form of life by adopting the rule of lightness in a style that also includes the warmth of coffee tones.

Asos Sofa Set, Details ------

Armchairs, an indispen-sable part of living room sets, help you create a special elegant corner for yourself.

| •••••••                 | G/W | Y/H | D/D |
|-------------------------|-----|-----|-----|
| Üçlü Koltuk (3 seater)  | 238 | 72  | 98  |
| Yan Sehpa (Side table): | 120 | 45  | 75  |
| Sehpa (Coffe Table)     | 60  | 60  | 60  |

#### Asos Sofa Set

It provides a comfortable and versatile seating area while watching your favorite TV series. It offers a comfortable seating area while hosting your crowded guests.

Asos Tv Unit

Asos Dining Room with simple and elegant lines; It inspires your dining rooms with its energy and specially designed gold handle details. We present to you the Asos Dining Room, which hosts timeless elegance.