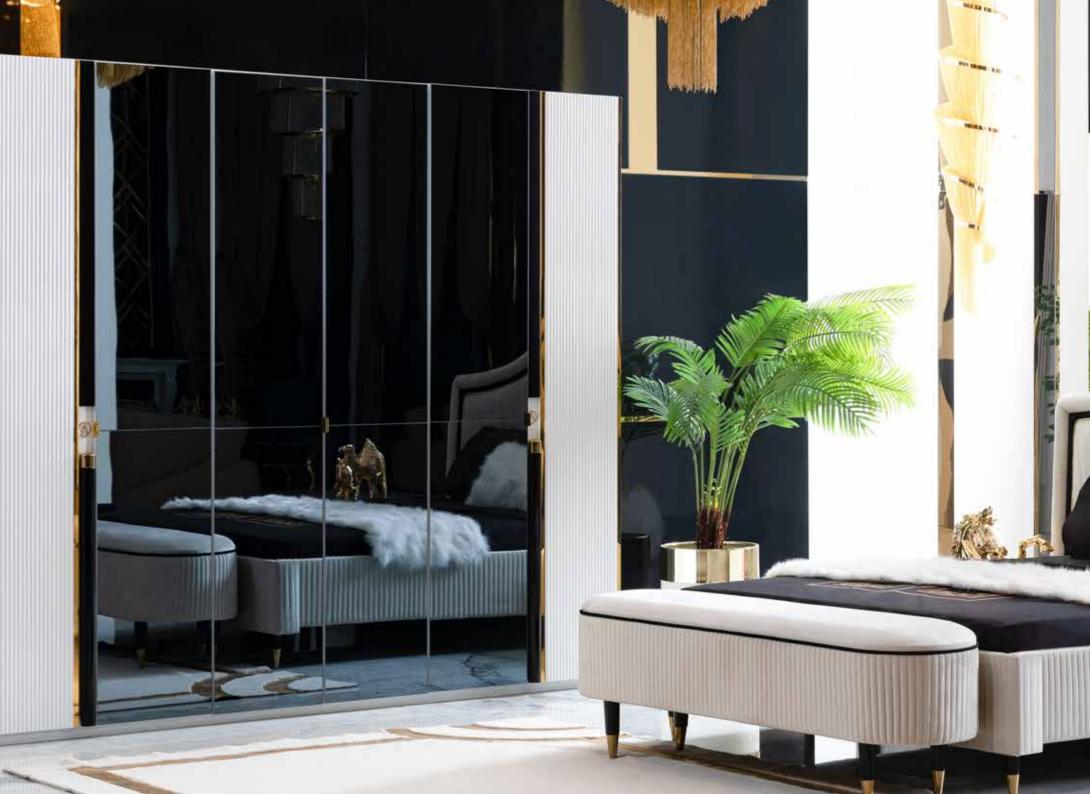

## Eyfel Tv Unit

Close and modern style comes together with rich details in your living space.

Capella Bedroom

The most elegant form of wood and gray harmony. Capella Bedroom, with its modern style and rich design, makes the dark walnut color unique with eye-catching lines, the bed with superior workmanship.It offers impressive and useful pieces with its and pouf design. An impressive space with its solemn color harmony and sparkling gold details turns into

#### 2024 COLLECTION

Capella Bedroom, Details –

Modern line, eye-catching details..

Forget the decoration style you are used to. Objects and furniture in different shapes, differen be prepared to see it in forms and lines.

#### Capella Dresser

The eye-catching harmony of wood and gray color is accompanied by the dresser design that strongly reflects modern design. It stands out as details that strengthen the series with its specially designed gold detailed handles and feet. Make your bedroom unique with a design beyond modern elegance

## Capella Bedroom

It impresses with its gold detailed foot designs. Complementing its romantic style with its rich visuality, Capella Bedroom creates a magical atmosphere.

Capella Dining Room

An assertive elegance enriched with sparkling details... Capella Dining Room, which draws attention with its unique color, silver module and wooden detailed console covers, reveals its magnificence.