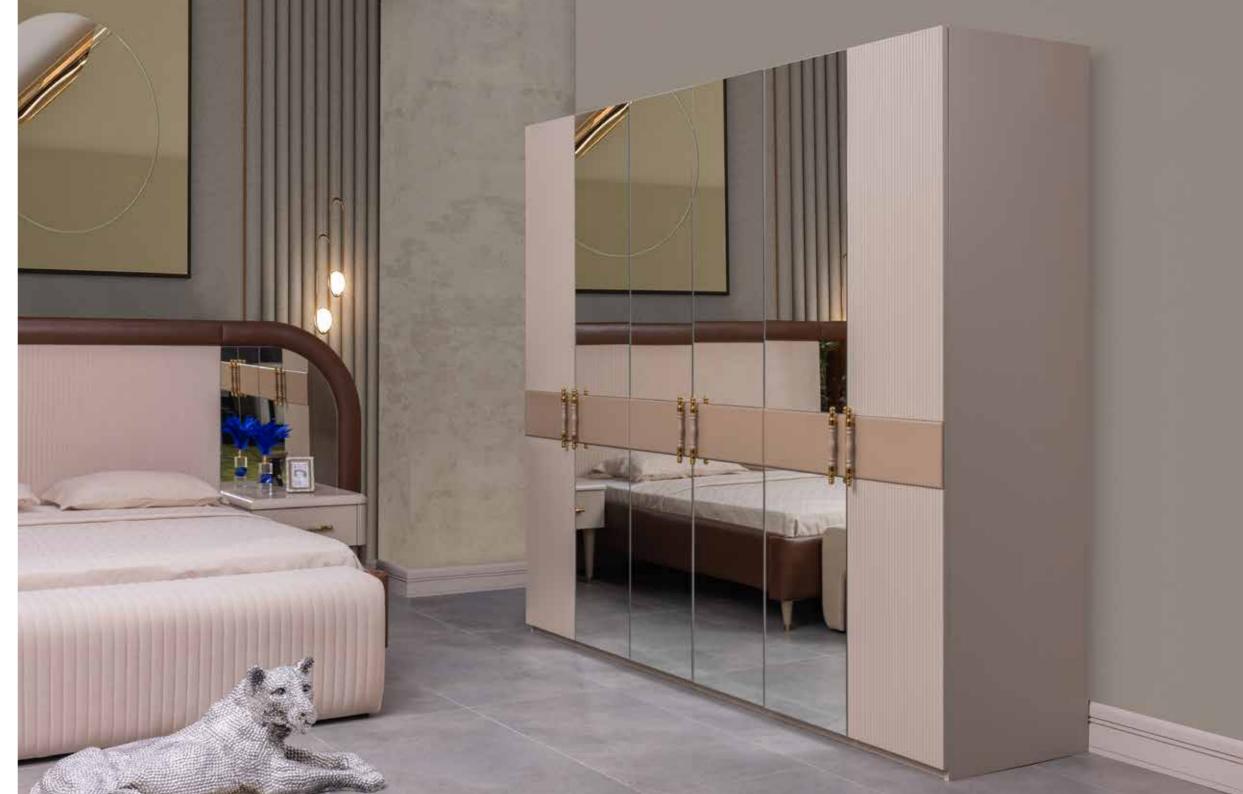

Capella Collection bedroom dining room sofa set tv unit

Asos Bedroom

Asos Bedroom, where the modern design approach is enriched with flashy details, is eye-catching with its refreshing light color.The cabinet combines functionality with aesthetics, and the gold details on the handle offer a sparkling visual.It highlights the useful and eye-catching details in your room with a special pour for the make-up table.

#### Asos Bedroom

The gold details on the handle bring you together with its magnificence.

Asos Dining Room

An assertive elegance enriched with sparkling details... Table legs inspired by coffee tones combine with the console with gold handles, offering elegance and functionality together.