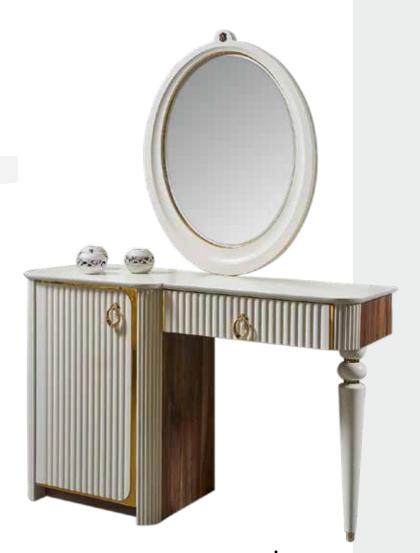

#### Asos Dresser

Asos Bedroom, eye-catching with the harmony of beige and brown tones, gives the series a sparkling appearance with its modern gold handle design. Pouf, which is an indispensable part of decoration, provides comfort with its useful structures.