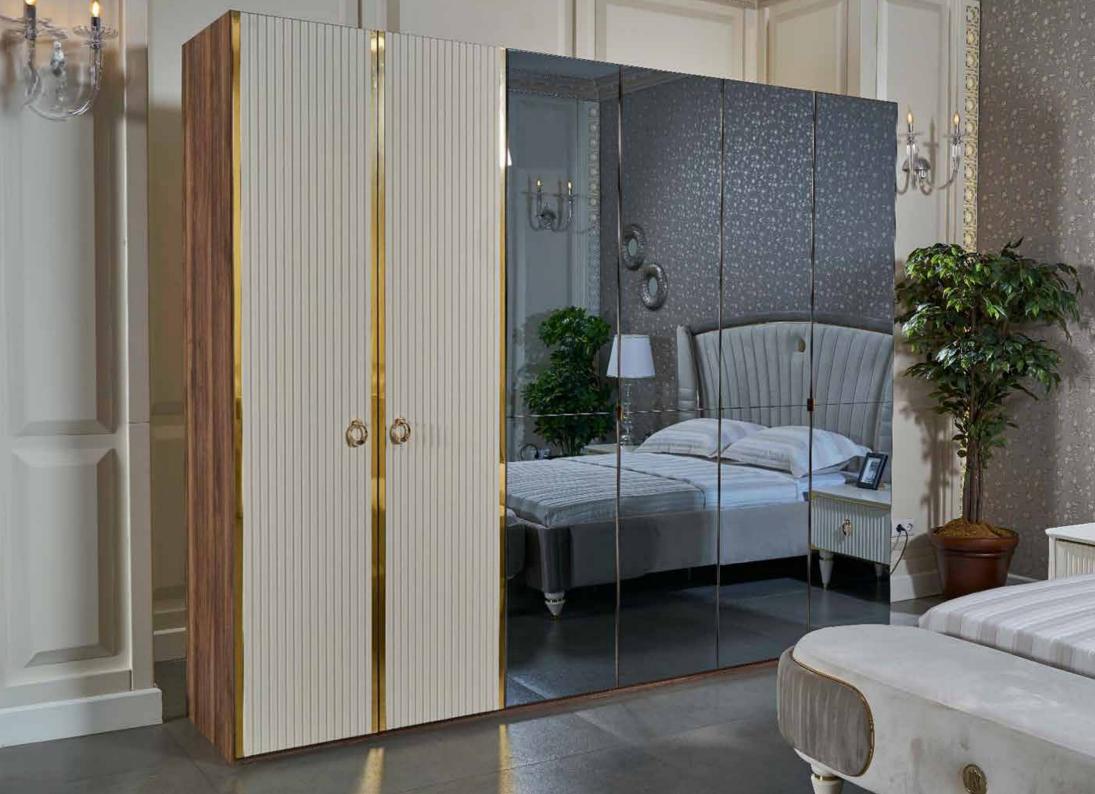

Capella Collection bedroom dining room sofa set tv unit

Asos Bedroom

Asos Bedroom, where the modern design approach is enriched with flashy details, is eye-catching with its refreshing light color.The cabinet combines functionality with aesthetics, and the gold details on the handle offer a sparkling visual.It highlights the useful and eye-catching details in your room with a special pour for the make-up table.

Little touches..

The air of elegance created by the pieces that will harmonize best with your belongings in your home also pioneers elegance.

|                           |    |     | Y/H  | D/D  |
|---------------------------|----|-----|------|------|
| Komodin (commode          | ): | 66  | 56   | 47   |
| <b>Dolap</b> (wardrobe)   | :  | 264 | 224  | 63,5 |
| <b>Şifonyer</b> (dresser) | :  | 160 | 85,5 | 48   |
| Yatak (bed)               | :  | 320 | 139  | 6    |
| Bench (bench)             | :  | 100 | 48   | 43   |
| Puf (pouf)                | :  | 38  | 48   | 43   |
|                           |    |     |      |      |