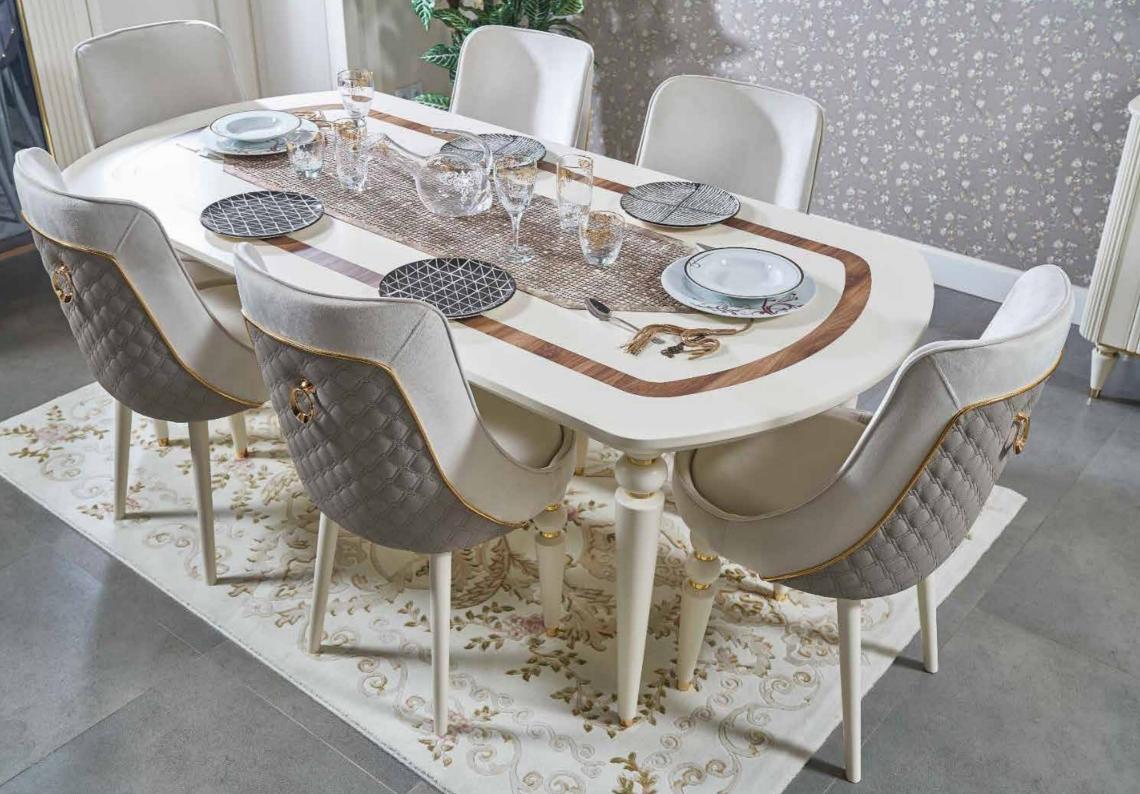

#### 2024 COLLECTION

Capella Dining Room, Details ------

The moment when simplicity turns into elegance.

The dining table, where warm family conversations are held over dinner, creates a friendly atmosphere with its gray color.

G/W Y/H D/D Konsol (console) : 214 161 49 Sandalye (chair) : 55 80 60 Masa (table) : 205 76 100

Capella Dining Room, Details