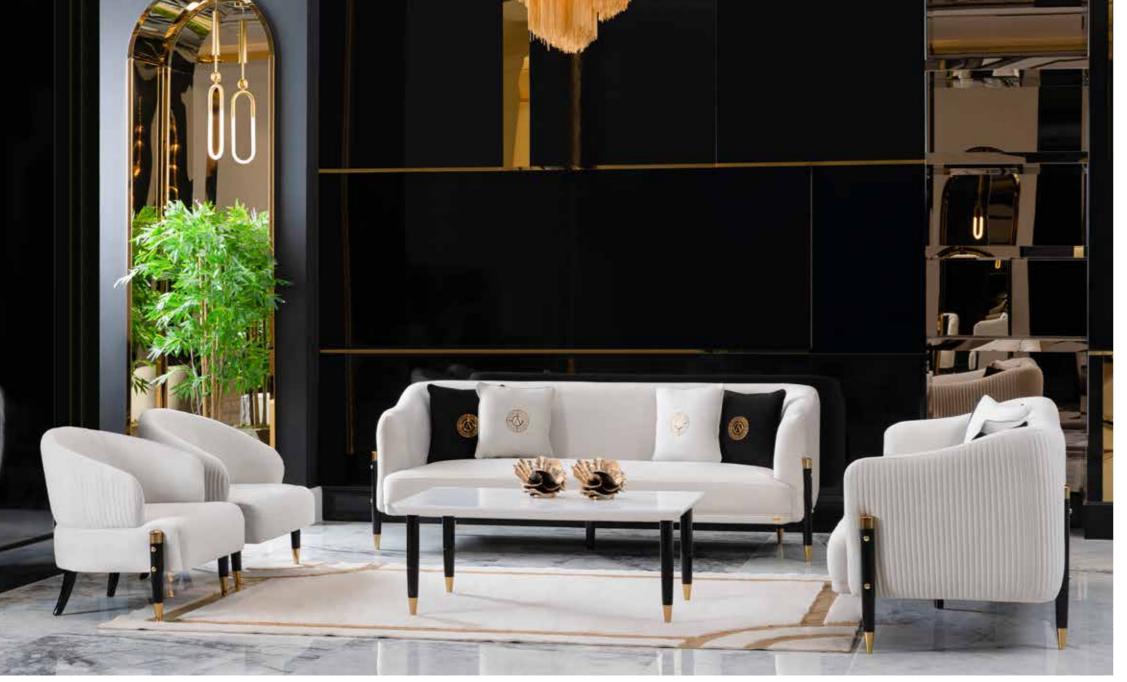

#### Asos Dining Room

It creates a peaceful, impressive atmosphere in special design, useful modules and spaces.

Asos Sofa Set

You can express a modern but strong life and embrace the simplest form of life by adopting the rule of lightness in a style that also includes the warmth of coffee tones.

Asos Sofa Set, Details ------

Armchairs, an indispen-sable part of living room sets, help you create a special elegant corner for yourself.

| •••••••                 | G/W | Y/H | D/D |
|-------------------------|-----|-----|-----|
| Üçlü Koltuk (3 seater)  | 238 | 72  | 98  |
| Yan Sehpa (Side table): | 120 | 45  | 75  |
| Sehpa (Coffe Table)     | 60  | 60  | 60  |

#### Asos Sofa Set

It provides a comfortable and versatile seating area while watching your favorite TV series. It offers a comfortable seating area while hosting your crowded guests.

Asos Tv Unit

Asos Dining Room with simple and elegant lines; It inspires your dining rooms with its energy and specially designed gold handle details. We present to you the Asos Dining Room, which hosts timeless elegance.