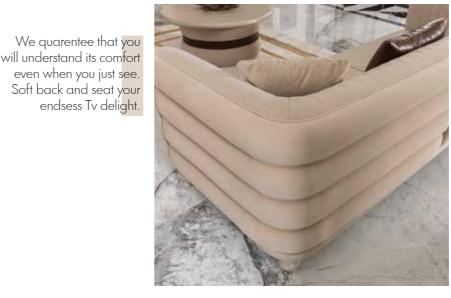

Eyfel Sofa Set, Details ------

We quarentee that you will understand its comfort

|                                  |   | G/W  | Y/H | D/D |
|----------------------------------|---|------|-----|-----|
| <b>lçlü Koltuk</b> (3 seater)    | : | 230  | 75  | 95  |
| <b>an Sehpa</b> (Side table)     | : | 59,5 | 56  | -   |
| <b>Drta Sehpa</b> (Coffee Table) | : | 100  | 43  | -   |