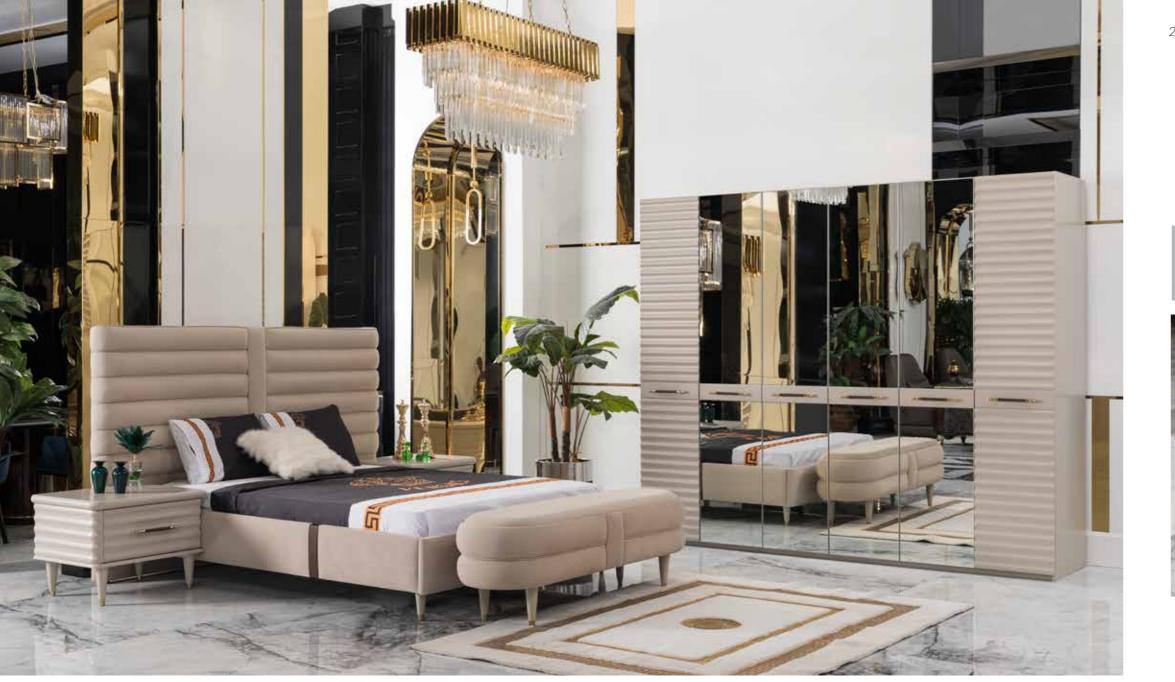

Capella Collection bedroom dining room sofa set tv unit

Asos Bedroom

Asos Bedroom, where the modern design approach is enriched with flashy details, is eye-catching with its refreshing light color.The cabinet combines functionality with aesthetics, and the gold details on the handle offer a sparkling visual.It highlights the useful and eye-catching details in your room with a special pour for the make-up table.

Eyfel Bedroom, Details —

It will be the most elegant part of your home with its peaceful and relaxing color tone and applications.

To give your bedroom a brand new look with stylish details..

|                           |   | G/W<br>70 | Y/H  | D/D  |
|---------------------------|---|-----------|------|------|
| Komodin (commode)         | : | 70        | 53,5 | 54,5 |
| Dolap (wardrobe)          | : | 265       | 225  | 64   |
| <b>Şifonyer</b> (dresser) | : | 125       | 83   | 54,5 |
| Yatak (bed)               | : | 210       | 41   | 172  |
| Başlık (headboard)        | : | 225       | 140  | 12   |
| Bench (bench)             | : | 165       | 51   | 47   |
| Ayna (mirror)             | : | 102       | 102  | -    |
| Puf (pouf)                | : | 45        | 53   | -    |

## Eyfel Bedroom

The modern furniture pieces you can use can add a contemporary atmosphere to your space. Material quality is among the reasons why modern furniture is preferred. You can give your home a modern and stylish atmosphere by considering the size of your space, color palette and style when choosing furniture.