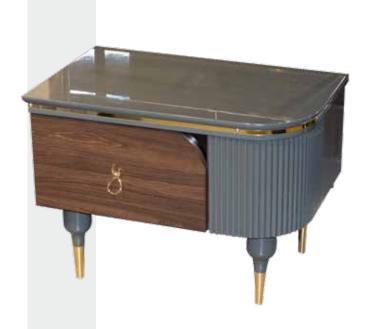

#### Asos Dresser

Asos Bedroom, eye-catching with the harmony of beige and brown tones, gives the series a sparkling appearance with its modern gold handle design. Pouf, which is an indispensable part of decoration, provides comfort with its useful structures.

#### Asos Bedroom

The gold details on the handle bring you together with its magnificence.

Asos Dining Room

An assertive elegance enriched with sparkling details... Table legs inspired by coffee tones combine with the console with gold handles, offering elegance and functionality together.