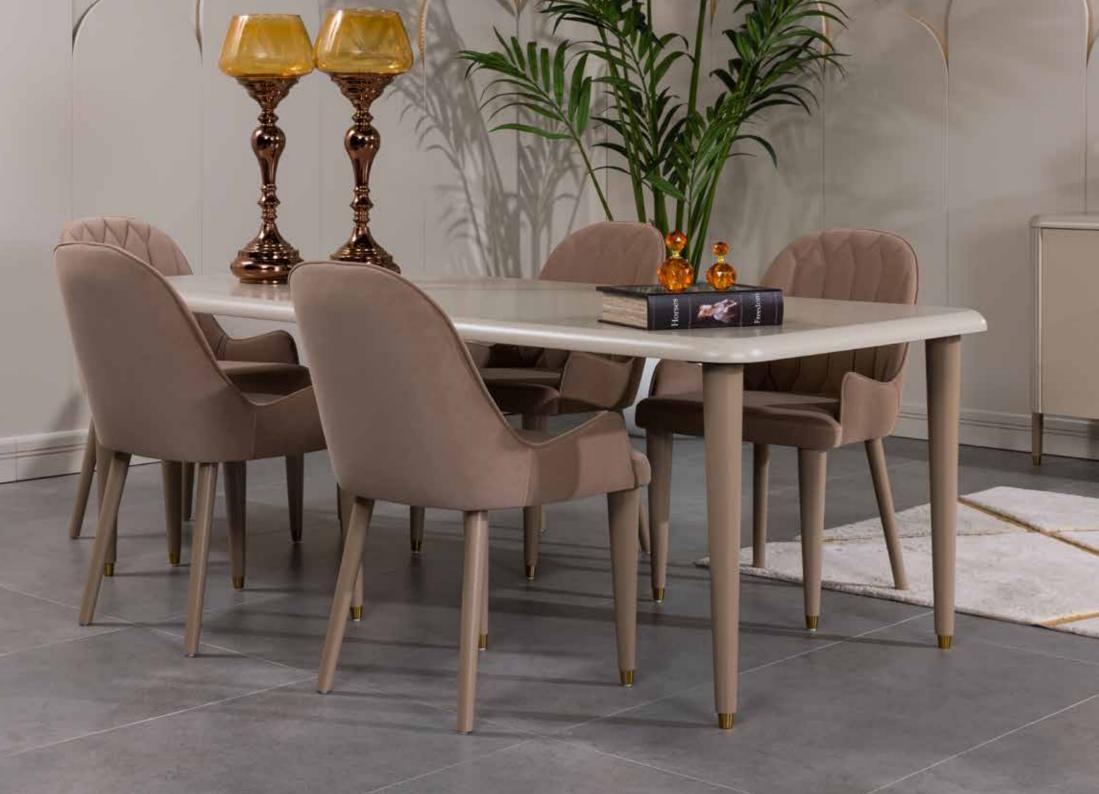

#### Asos Bedroom

The gold details on the handle bring you together with its magnificence.

Asos Dining Room

An assertive elegance enriched with sparkling details... Table legs inspired by coffee tones combine with the console with gold handles, offering elegance and functionality together.

#### 2024 COLLECTION

Asos Dining Room, Details ------

The moment when simplicity turns into elegance.

You can express a simple but powerful life and embrace the simplest form of life by adopting the rule of lightness in a style that also includes the warmth of the cream.

G/W Y/H D/D Konsol (console) : 243 89,5 47 Sandalye (chair): 60 98 47 Masa (table) : 203 76 100