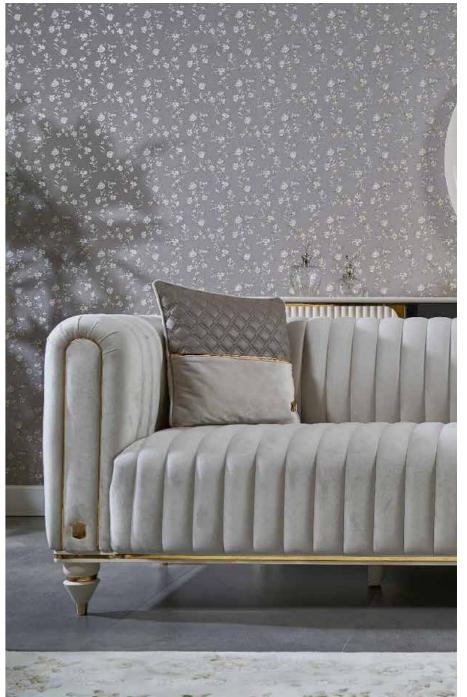

#### Capella Dining Room

The best assistant of the dining table is the console, wooden It reveals a special design approach with its covers.

Capella Sofa Set creates a stylish and comfortable seating area with its specially shaped arm design. It provides an extraordinary appearance in living spaces with its rich cushions and striped lines used in the back structure.

Capella Sofa Set

Capella Sofa Set, Details ——

The feeling of sincerity increases with designs touched by the magic power of craftsmanship.

Luxurious harmony of naturalness

| ••••••                  |   | G/W | Y/H | D/D |
|-------------------------|---|-----|-----|-----|
| Üçlü Koltuk (3 seater)  | : | 87  | 90  | 87  |
| <b>Berjer</b> (bergere) | : | 258 | 72  | 98  |

Special design and eye-catching details

## Capella Sofa Set

Pillow details that provide a different look to your living room with their unique patterns

 G/W
 Y/H
 D/D

 Alt Blok (lower block)
 : 214
 53
 49

 Üst Blok (upper block)
 : 50,5
 50
 27,5