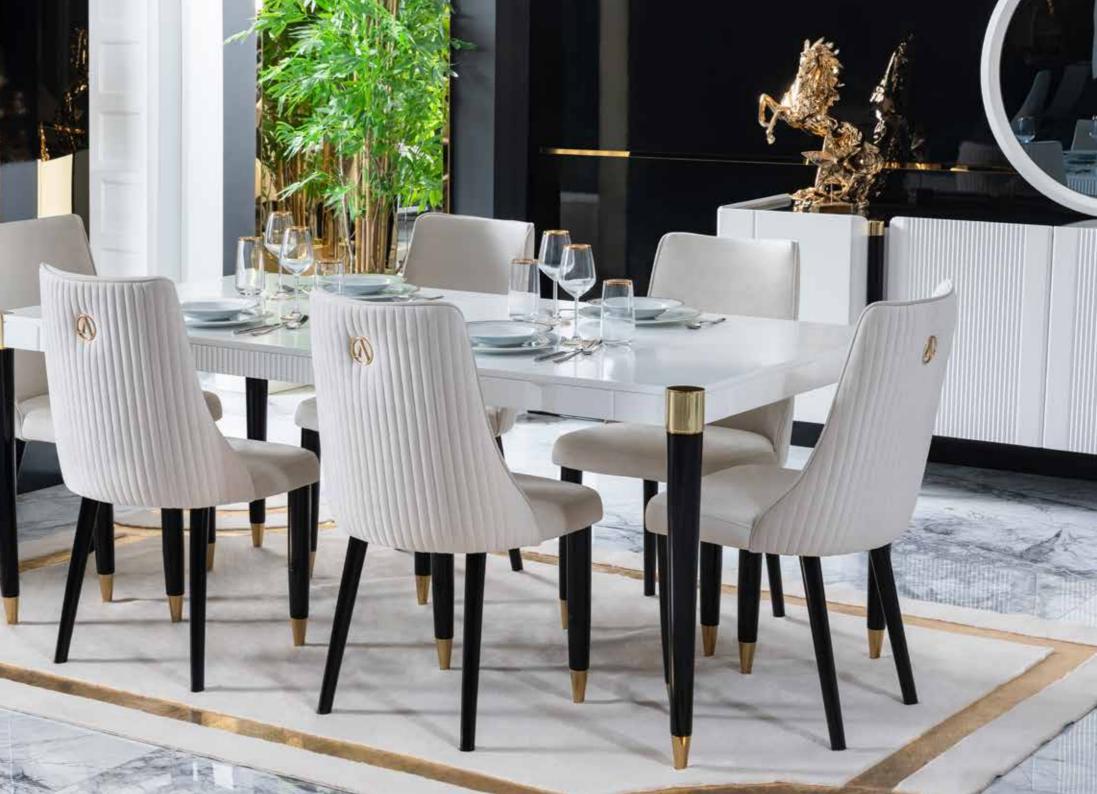

#### Asos Bedroom

The gold details on the handle bring you together with its magnificence.

Asos Dining Room

An assertive elegance enriched with sparkling details... Table legs inspired by coffee tones combine with the console with gold handles, offering elegance and functionality together.

#### 2024 COLLECTION

Asos Dining Room, Details ------

The moment when simplicity turns into elegance.

You can express a simple but powerful life and embrace the simplest form of life by adopting the rule of lightness in a style that also includes the warmth of the cream.

G/W Y/H D/D Konsol (console) : 243 89,5 47 Sandalye (chair): 60 98 47 Masa (table) : 203 76 100