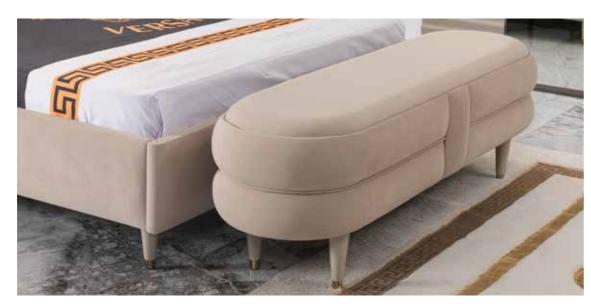

Capella Collection bedroom dining room sofa set tv unit

Asos Bedroom

Asos Bedroom, where the modern design approach is enriched with flashy details, is eye-catching with its refreshing light color.The cabinet combines functionality with aesthetics, and the gold details on the handle offer a sparkling visual.It highlights the useful and eye-catching details in your room with a special pour for the make-up table.

Little touches..

The air of elegance created by the pieces that will harmonize best with your belongings in your home also pioneers elegance.

|                           |    |     | Y/H  | D/D  |
|---------------------------|----|-----|------|------|
| Komodin (commode          | ): | 66  | 56   | 47   |
| <b>Dolap</b> (wardrobe)   | :  | 264 | 224  | 63,5 |
| <b>Şifonyer</b> (dresser) | :  | 160 | 85,5 | 48   |
| Yatak (bed)               | :  | 320 | 139  | 6    |
| Bench (bench)             | :  | 100 | 48   | 43   |
| Puf (pouf)                | :  | 38  | 48   | 43   |
|                           |    |     |      |      |