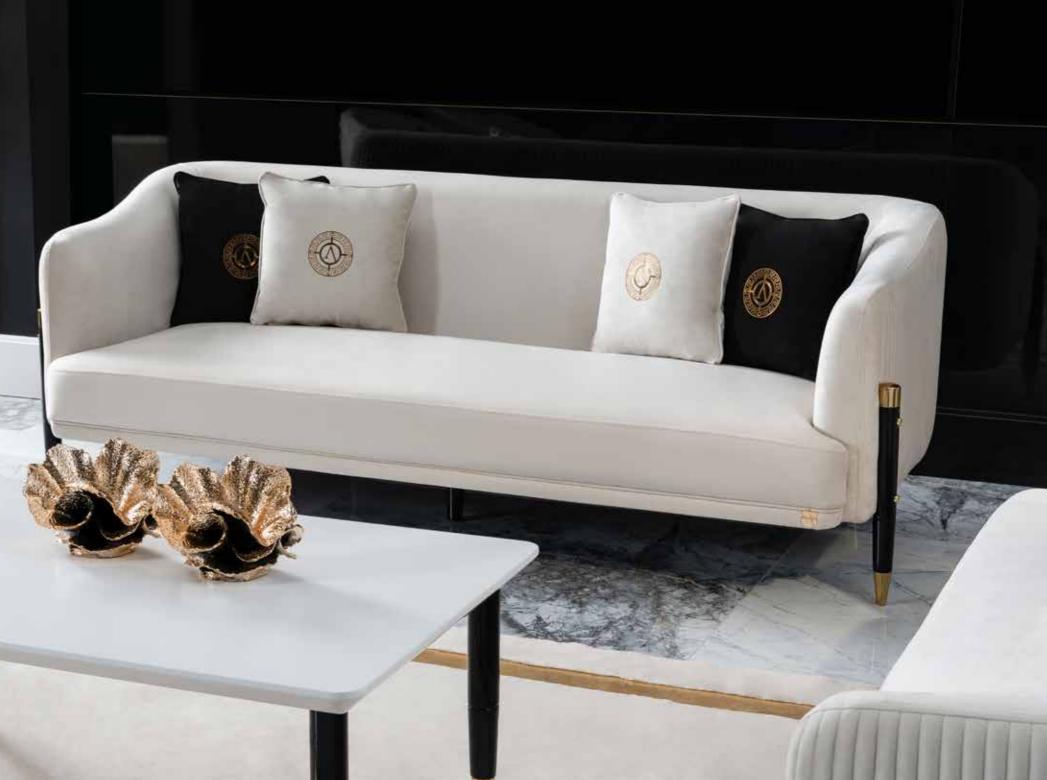

#### Asos Dining Room

It creates a peaceful, impressive atmosphere in special design, useful modules and spaces.

Asos Sofa Set

You can express a modern but strong life and embrace the simplest form of life by adopting the rule of lightness in a style that also includes the warmth of coffee tones.

Asos Sofa Set, Details ------

Armchairs, an indispen-sable part of living room sets, help you create a special elegant corner for yourself.

| •••••••                 | G/W | Y/H | D/D |
|-------------------------|-----|-----|-----|
| Üçlü Koltuk (3 seater)  | 238 | 72  | 98  |
| Yan Sehpa (Side table): | 120 | 45  | 75  |
| Sehpa (Coffe Table)     | 60  | 60  | 60  |

#### Asos Sofa Set

It provides a comfortable and versatile seating area while watching your favorite TV series. It offers a comfortable seating area while hosting your crowded guests.

Asos Tv Unit

Asos Dining Room with simple and elegant lines; It inspires your dining rooms with its energy and specially designed gold handle details. We present to you the Asos Dining Room, which hosts timeless elegance.