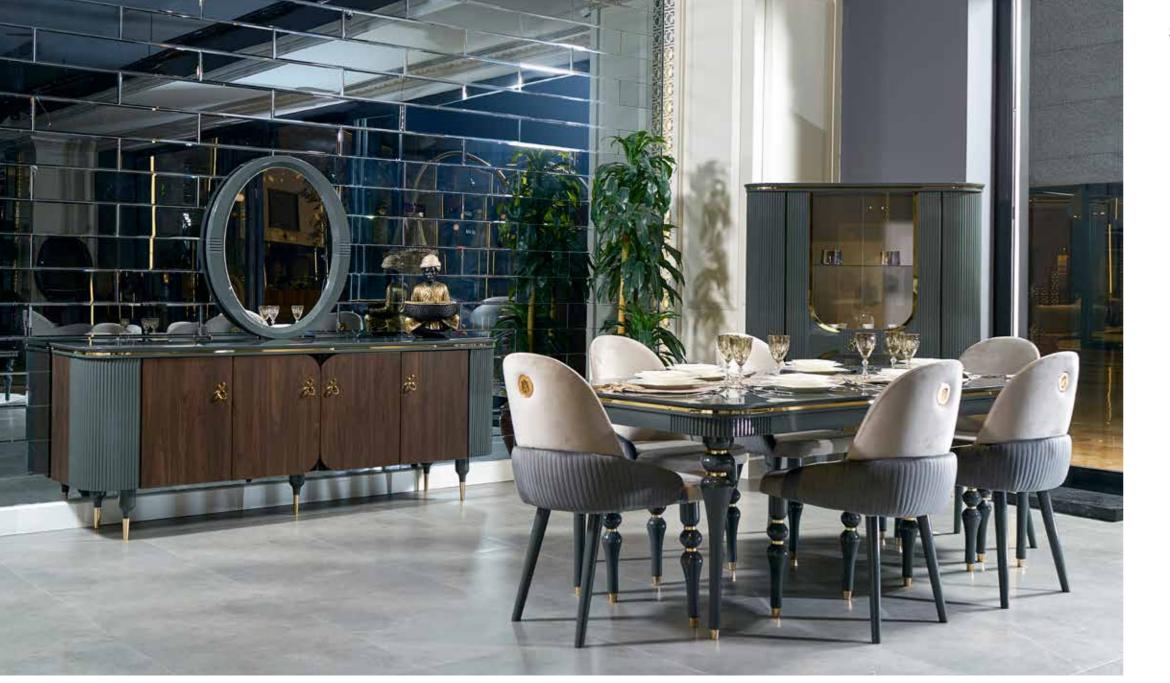

## Capella Bedroom

It impresses with its gold detailed foot designs. Complementing its romantic style with its rich visuality, Capella Bedroom creates a magical atmosphere.

Capella Dining Room

An assertive elegance enriched with sparkling details... Capella Dining Room, which draws attention with its unique color, silver module and wooden detailed console covers, reveals its magnificence.

#### Capella Dining Room

The best assistant of the dining table is the console, wooden It reveals a special design approach with its covers.

Capella Sofa Set creates a stylish and comfortable seating area with its specially shaped arm design. It provides an extraordinary appearance in living spaces with its rich cushions and striped lines used in the back structure.