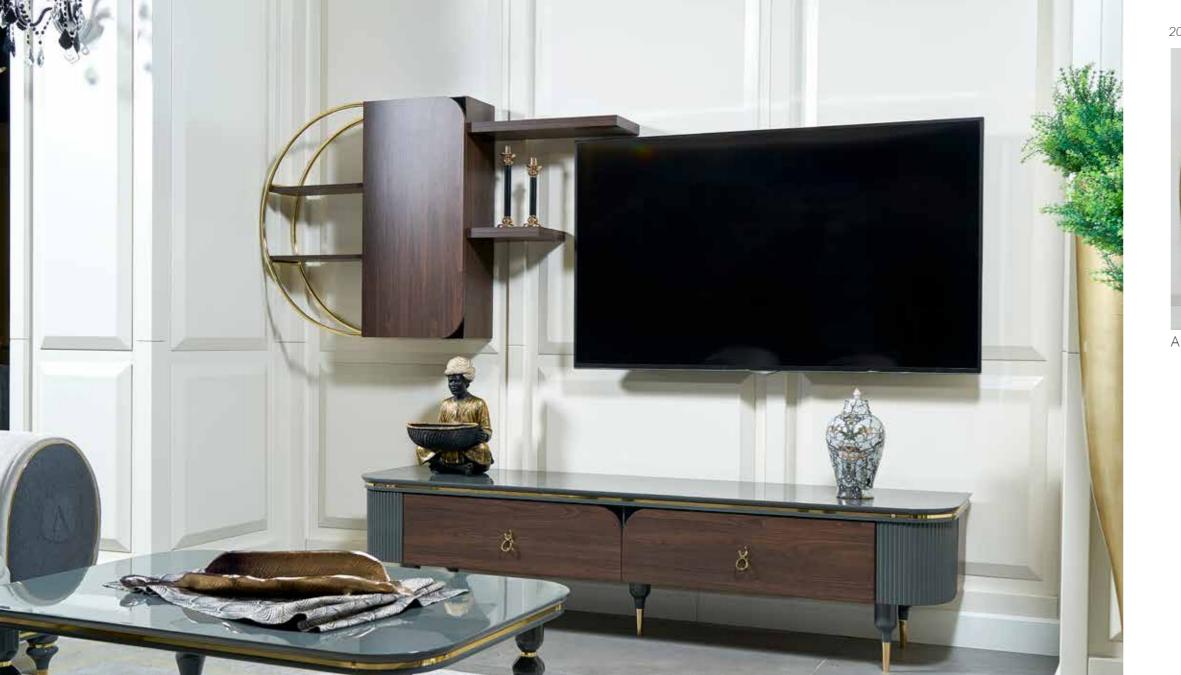

## Eyfel Tv Unit

Close and modern style comes together with rich details in your living space.

Capella Bedroom

The most elegant form of wood and gray harmony. Capella Bedroom, with its modern style and rich design, makes the dark walnut color unique with eye-catching lines, the bed with superior workmanship.It offers impressive and useful pieces with its and pouf design. An impressive space with its solemn color harmony and sparkling gold details turns into

## Capella Bedroom

It impresses with its gold detailed foot designs. Complementing its romantic style with its rich visuality, Capella Bedroom creates a magical atmosphere.

Capella Dining Room

An assertive elegance enriched with sparkling details... Capella Dining Room, which draws attention with its unique color, silver module and wooden detailed console covers, reveals its magnificence.

#### Capella Dining Room

The best assistant of the dining table is the console, wooden It reveals a special design approach with its covers.

Capella Sofa Set creates a stylish and comfortable seating area with its specially shaped arm design. It provides an extraordinary appearance in living spaces with its rich cushions and striped lines used in the back structure.

 Orta Sehpa (coffee table):
 120
 47
 73

Combining elegant and aesthetic details, Capella TV Unit creates a unique elegance. It reinterprets the Capella style in living spaces with the feeling of warmth provided by the series-specific design.

Capella Tv Unit

## Capella Tv Unit

It allows you to host your guests in the best possible way with its impressive form, gold foot details and gold line.

aracikan.com

Stella Bedroom

In a luxury bedroom, an ambiance is established by using rich textures and high-quality materials. The attention to detail and craftsmanship sets these rooms apart. Soft and smooth fabrics, warm tones, and elegant patterns combine to create a pleasant sensation.