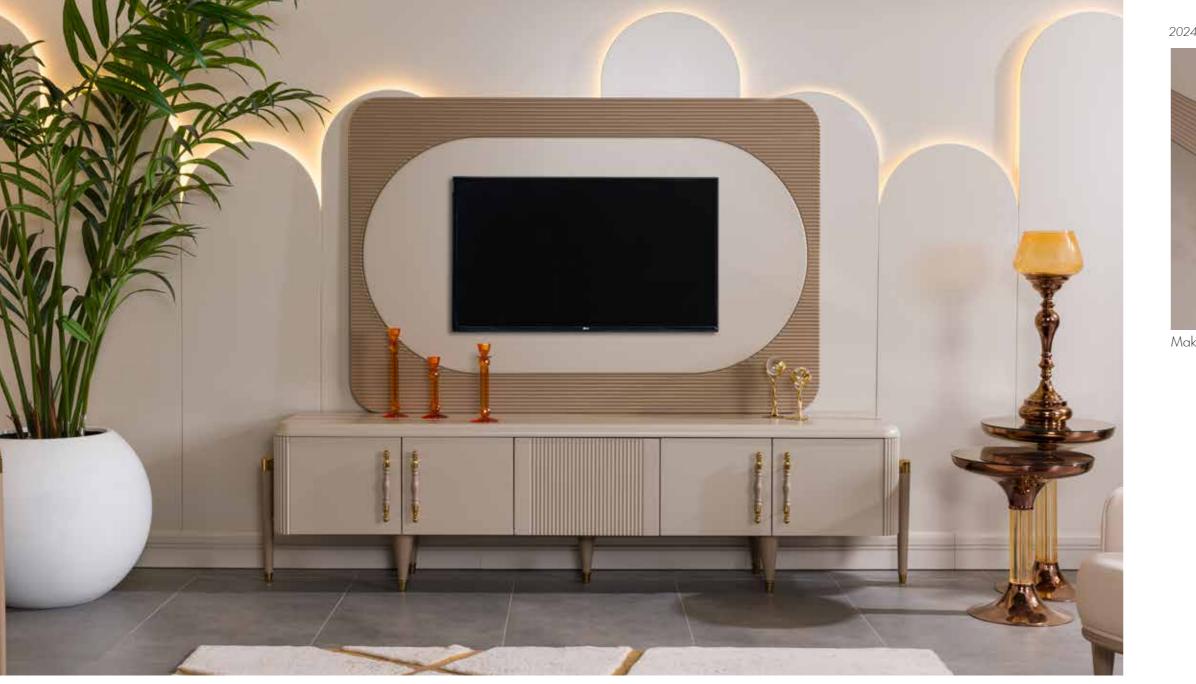

#### Asos Sofa Set

It provides a comfortable and versatile seating area while watching your favorite TV series. It offers a comfortable seating area while hosting your crowded guests.

Asos Tv Unit

Asos Dining Room with simple and elegant lines; It inspires your dining rooms with its energy and specially designed gold handle details. We present to you the Asos Dining Room, which hosts timeless elegance.

#### Asos Tv Unit

It gives depth to the living room with its specially crafted, soft transitions and lines.

Eyfel Bedroom

If you want to update the atmosphere of your home, you can evaluate the elegance and functionality offered by the Eiffel Bedroom. Minimalist designs, clean lines and practical usage features are the distinguishing features of modern furniture.