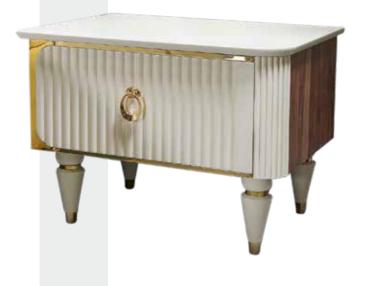

#### Asos Dresser

Asos Bedroom, eye-catching with the harmony of beige and brown tones, gives the series a sparkling appearance with its modern gold handle design. Pouf, which is an indispensable part of decoration, provides comfort with its useful structures.

#### Asos Bedroom

The gold details on the handle bring you together with its magnificence.

Asos Dining Room

An assertive elegance enriched with sparkling details... Table legs inspired by coffee tones combine with the console with gold handles, offering elegance and functionality together.