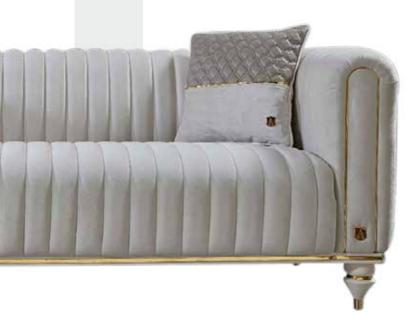

#### Capella Dining Room

The best assistant of the dining table is the console, wooden It reveals a special design approach with its covers.

Capella Sofa Set creates a stylish and comfortable seating area with its specially shaped arm design. It provides an extraordinary appearance in living spaces with its rich cushions and striped lines used in the back structure.

Capella Sofa Set

Capella Sofa Set, Details ——

The feeling of sincerity increases with designs touched by the magic power of craftsmanship.

Luxurious harmony of naturalness

| ••••••                  |   | G/W | Y/H | D/D |
|-------------------------|---|-----|-----|-----|
| Üçlü Koltuk (3 seater)  | : | 87  | 90  | 87  |
| <b>Berjer</b> (bergere) | : | 258 | 72  | 98  |

Special design and eye-catching details

## Capella Sofa Set

Pillow details that provide a different look to your living room with their unique patterns

 G/W
 Y/H
 D/D

 Alt Blok (lower block)
 : 214
 53
 49

 Üst Blok (upper block)
 : 50,5
 50
 27,5