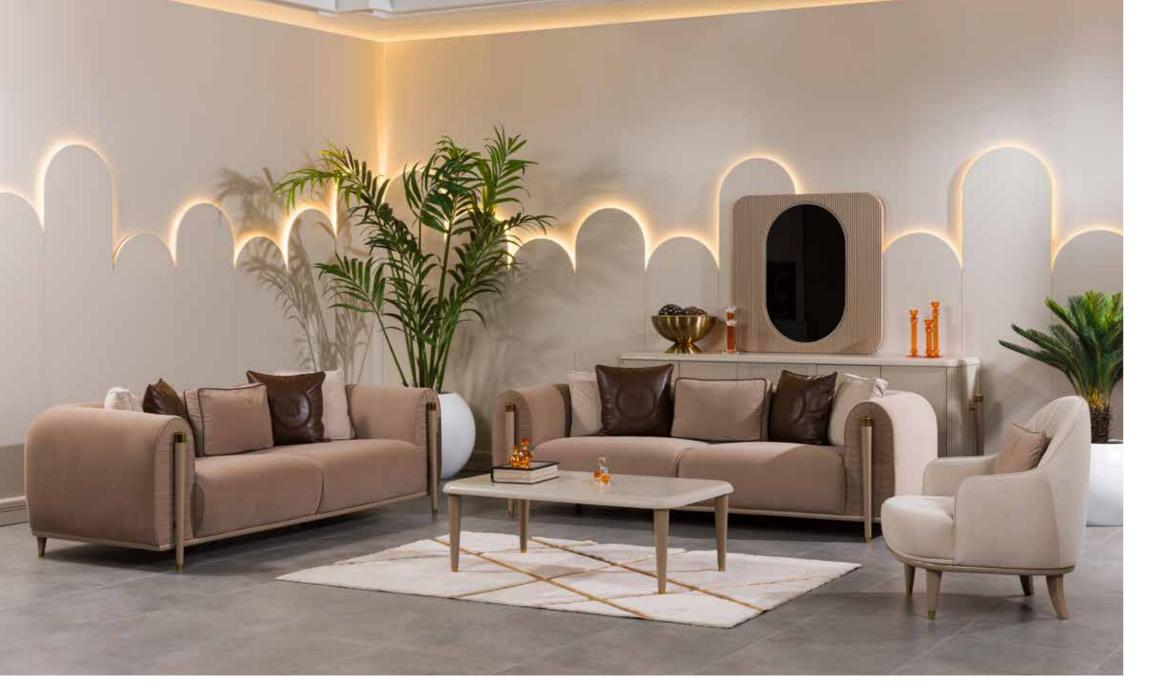

#### Capella Dining Room

The best assistant of the dining table is the console, wooden It reveals a special design approach with its covers.

Capella Sofa Set creates a stylish and comfortable seating area with its specially shaped arm design. It provides an extraordinary appearance in living spaces with its rich cushions and striped lines used in the back structure.

Capella Sofa Set

Capella Sofa Set, Details ——

The feeling of sincerity increases with designs touched by the magic power of craftsmanship.

Luxurious harmony of naturalness

| ••••••                  |   | G/W | Y/H | D/D |
|-------------------------|---|-----|-----|-----|
| Üçlü Koltuk (3 seater)  | : | 87  | 90  | 87  |
| <b>Berjer</b> (bergere) | : | 258 | 72  | 98  |

Special design and eye-catching details