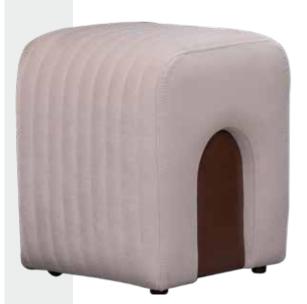

Little touches..

The air of elegance created by the pieces that will harmonize best with your belongings in your home also pioneers elegance.

|                           |    |     | Y/H  | D/D  |
|---------------------------|----|-----|------|------|
| Komodin (commode          | ): | 66  | 56   | 47   |
| <b>Dolap</b> (wardrobe)   | :  | 264 | 224  | 63,5 |
| <b>Şifonyer</b> (dresser) | :  | 160 | 85,5 | 48   |
| Yatak (bed)               | :  | 320 | 139  | 6    |
| Bench (bench)             | :  | 100 | 48   | 43   |
| Puf (pouf)                | :  | 38  | 48   | 43   |
|                           |    |     |      |      |