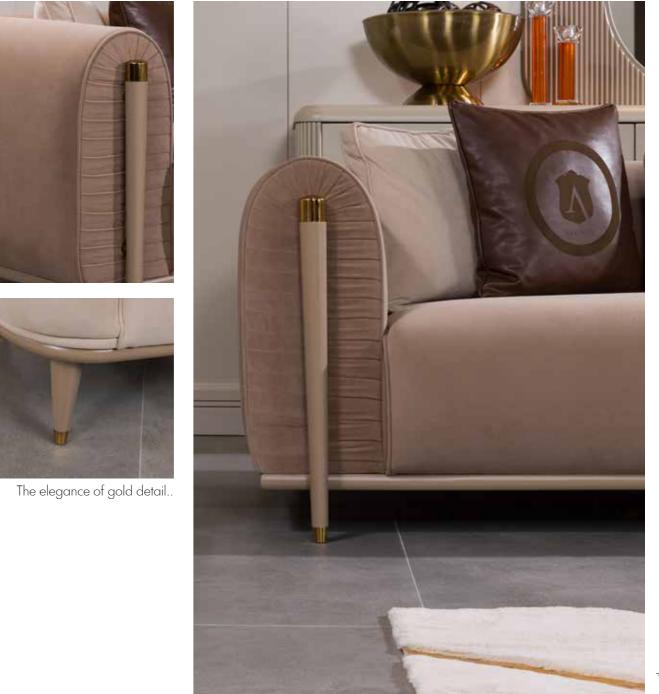

#### Capella Dining Room

The best assistant of the dining table is the console, wooden It reveals a special design approach with its covers.

Capella Sofa Set creates a stylish and comfortable seating area with its specially shaped arm design. It provides an extraordinary appearance in living spaces with its rich cushions and striped lines used in the back structure.

Capella Sofa Set

Capella Sofa Set, Details ——

The feeling of sincerity increases with designs touched by the magic power of craftsmanship.

Luxurious harmony of naturalness

| ••••••                  |   | G/W | Y/H | D/D |
|-------------------------|---|-----|-----|-----|
| Üçlü Koltuk (3 seater)  | : | 87  | 90  | 87  |
| <b>Berjer</b> (bergere) | : | 258 | 72  | 98  |

Special design and eye-catching details