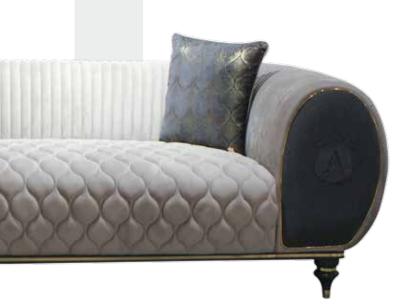

#### Capella Dining Room

The best assistant of the dining table is the console, wooden It reveals a special design approach with its covers.

Capella Sofa Set creates a stylish and comfortable seating area with its specially shaped arm design. It provides an extraordinary appearance in living spaces with its rich cushions and striped lines used in the back structure.

Capella Sofa Set

Capella Sofa Set, Details ——

The feeling of sincerity increases with designs touched by the magic power of craftsmanship.

Luxurious harmony of naturalness

| ••••••                  |   | G/W | Y/H | D/D |
|-------------------------|---|-----|-----|-----|
| Üçlü Koltuk (3 seater)  | : | 87  | 90  | 87  |
| <b>Berjer</b> (bergere) | : | 258 | 72  | 98  |