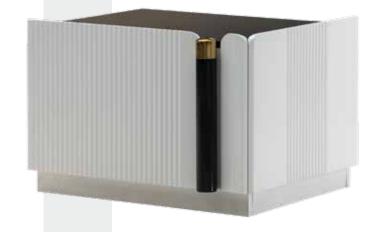

Capella Collection bedroom dining room sofa set tv unit

Asos Bedroom

Asos Bedroom, where the modern design approach is enriched with flashy details, is eye-catching with its refreshing light color.The cabinet combines functionality with aesthetics, and the gold details on the handle offer a sparkling visual.It highlights the useful and eye-catching details in your room with a special pour for the make-up table.

Little touches..

The air of elegance created by the pieces that will harmonize best with your belongings in your home also pioneers elegance.

|                           |    |     | Y/H  | D/D  |
|---------------------------|----|-----|------|------|
| Komodin (commode          | ): | 66  | 56   | 47   |
| <b>Dolap</b> (wardrobe)   | :  | 264 | 224  | 63,5 |
| <b>Şifonyer</b> (dresser) | :  | 160 | 85,5 | 48   |
| Yatak (bed)               | :  | 320 | 139  | 6    |
| Bench (bench)             | :  | 100 | 48   | 43   |
| Puf (pouf)                | :  | 38  | 48   | 43   |
|                           |    |     |      |      |