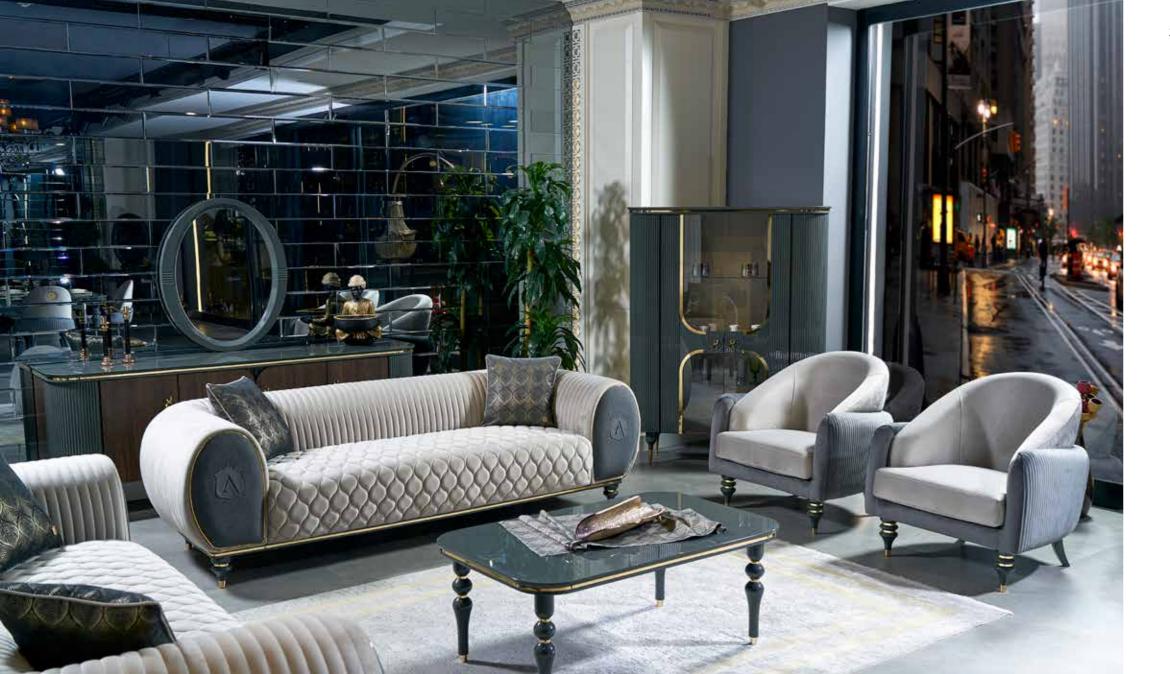

#### Asos Dining Room

It creates a peaceful, impressive atmosphere in special design, useful modules and spaces.

Asos Sofa Set

You can express a modern but strong life and embrace the simplest form of life by adopting the rule of lightness in a style that also includes the warmth of coffee tones.

Asos Sofa Set, Details ------

Armchairs, an indispen-sable part of living room sets, help you create a special elegant corner for yourself.

| •••••••                 | G/W | Y/H | D/D |
|-------------------------|-----|-----|-----|
| Üçlü Koltuk (3 seater)  | 238 | 72  | 98  |
| Yan Sehpa (Side table): | 120 | 45  | 75  |
| Sehpa (Coffe Table)     | 60  | 60  | 60  |

#### Asos Sofa Set

It provides a comfortable and versatile seating area while watching your favorite TV series. It offers a comfortable seating area while hosting your crowded guests.

Asos Tv Unit

Asos Dining Room with simple and elegant lines; It inspires your dining rooms with its energy and specially designed gold handle details. We present to you the Asos Dining Room, which hosts timeless elegance.