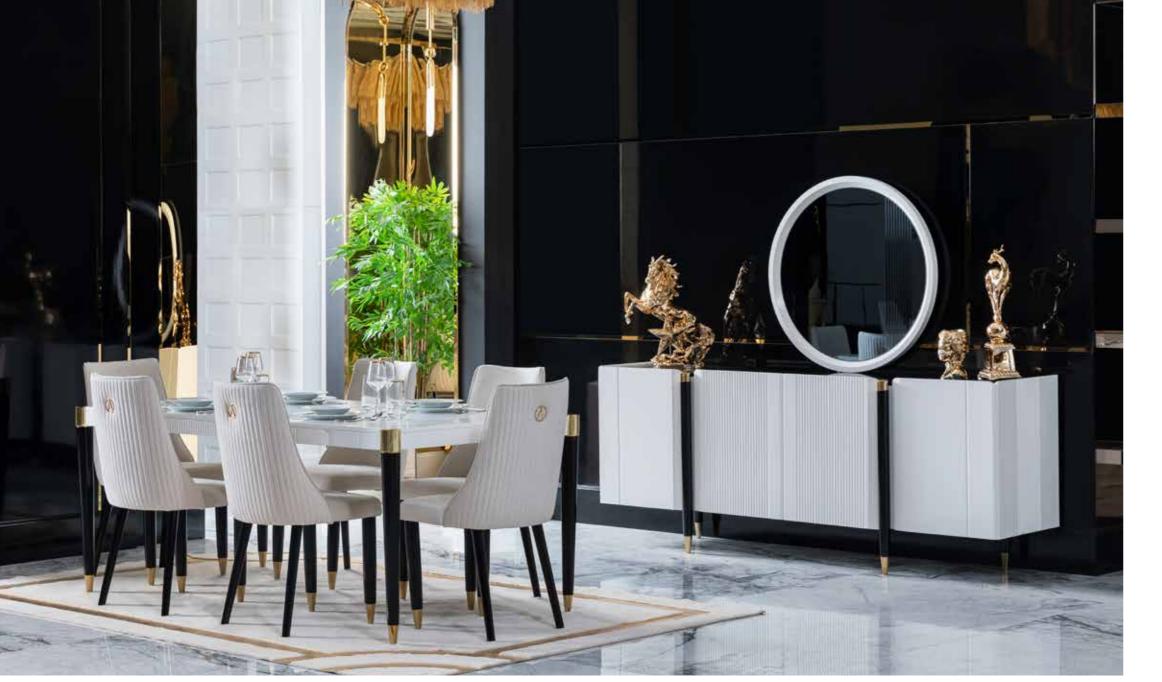

## Capella Bedroom

It impresses with its gold detailed foot designs. Complementing its romantic style with its rich visuality, Capella Bedroom creates a magical atmosphere.

Capella Dining Room

An assertive elegance enriched with sparkling details... Capella Dining Room, which draws attention with its unique color, silver module and wooden detailed console covers, reveals its magnificence.

#### 2024 COLLECTION

Capella Dining Room, Details ------

The moment when simplicity turns into elegance.

The dining table, where warm family conversations are held over dinner, creates a friendly atmosphere with its gray color.

G/W Y/H D/D Konsol (console) : 214 161 49 Sandalye (chair) : 55 80 60 Masa (table) : 205 76 100

Capella Dining Room, Details

#### Capella Dining Room

The best assistant of the dining table is the console, wooden It reveals a special design approach with its covers.

Capella Sofa Set creates a stylish and comfortable seating area with its specially shaped arm design. It provides an extraordinary appearance in living spaces with its rich cushions and striped lines used in the back structure.