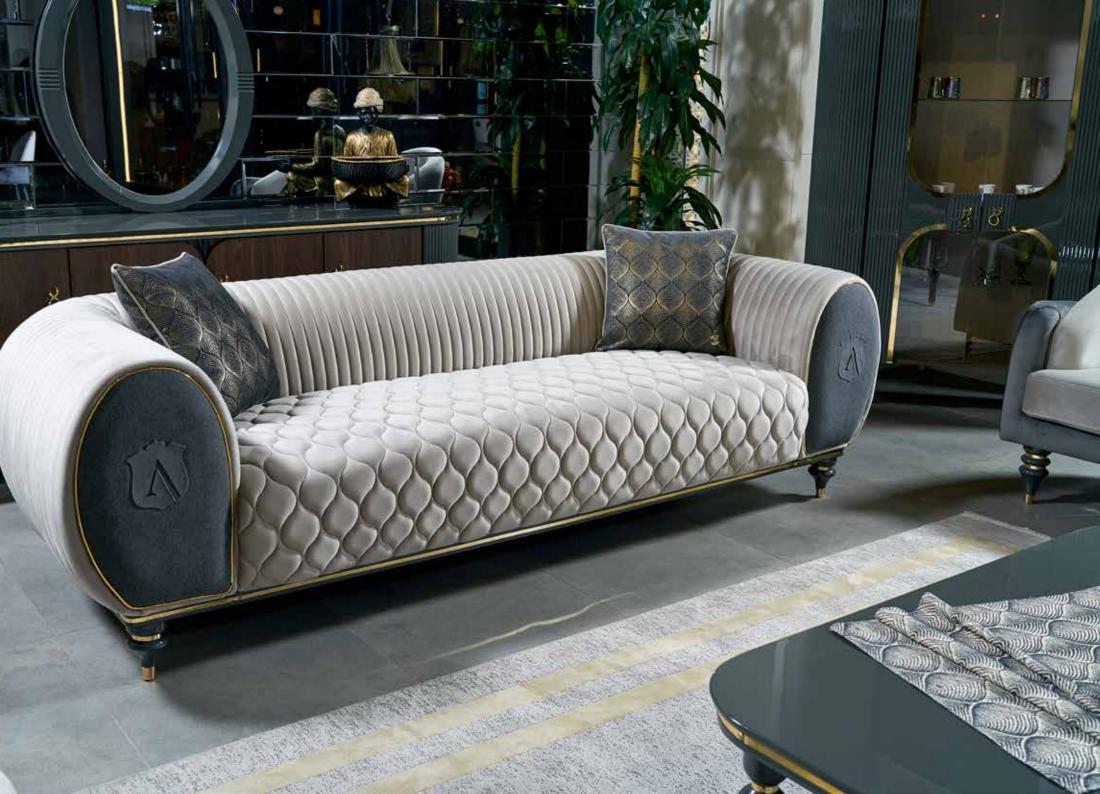

#### Capella Dining Room

The best assistant of the dining table is the console, wooden It reveals a special design approach with its covers.

Capella Sofa Set creates a stylish and comfortable seating area with its specially shaped arm design. It provides an extraordinary appearance in living spaces with its rich cushions and striped lines used in the back structure.

Capella Sofa Set

Capella Sofa Set, Details ——

The feeling of sincerity increases with designs touched by the magic power of craftsmanship.

Luxurious harmony of naturalness

| ••••••                  |   | G/W | Y/H | D/D |
|-------------------------|---|-----|-----|-----|
| Üçlü Koltuk (3 seater)  | : | 87  | 90  | 87  |
| <b>Berjer</b> (bergere) | : | 258 | 72  | 98  |