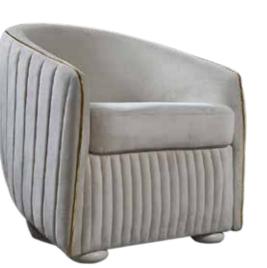

#### Capella Dining Room

The best assistant of the dining table is the console, wooden It reveals a special design approach with its covers.

Capella Sofa Set creates a stylish and comfortable seating area with its specially shaped arm design. It provides an extraordinary appearance in living spaces with its rich cushions and striped lines used in the back structure.

Capella Sofa Set

Capella Sofa Set, Details ——

The feeling of sincerity increases with designs touched by the magic power of craftsmanship.

Luxurious harmony of naturalness

| ••••••                  |   | G/W | Y/H | D/D |
|-------------------------|---|-----|-----|-----|
| Üçlü Koltuk (3 seater)  | : | 87  | 90  | 87  |
| <b>Berjer</b> (bergere) | : | 258 | 72  | 98  |