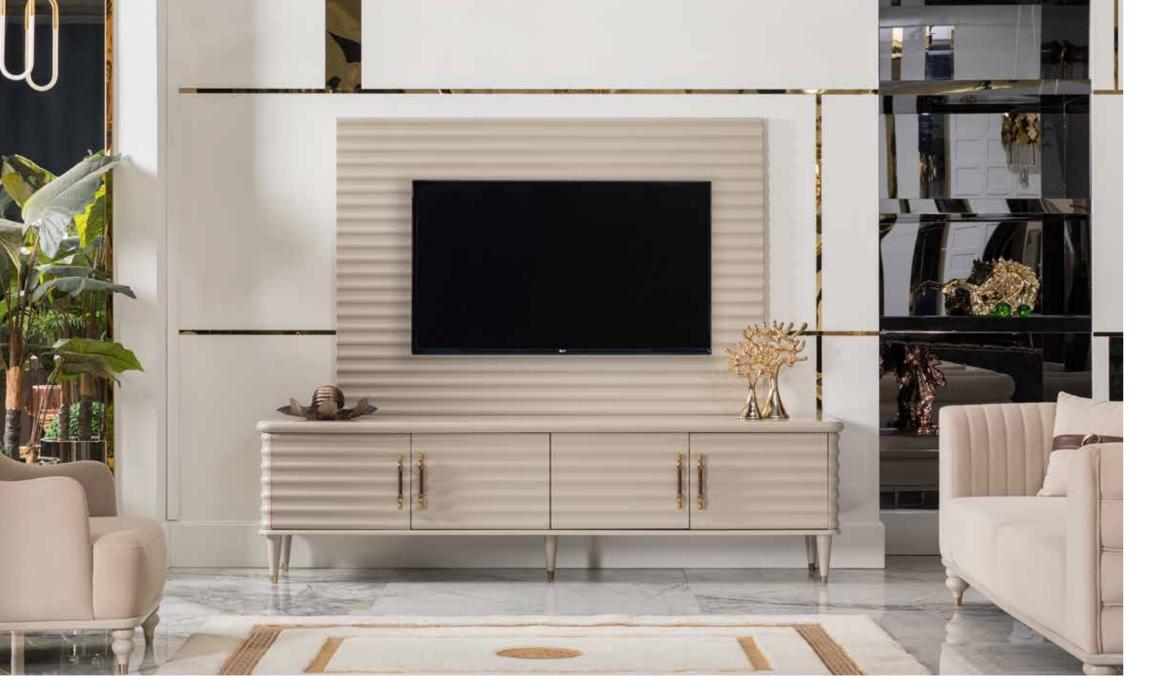

#### Asos Sofa Set

It provides a comfortable and versatile seating area while watching your favorite TV series. It offers a comfortable seating area while hosting your crowded guests.

Asos Tv Unit

Asos Dining Room with simple and elegant lines; It inspires your dining rooms with its energy and specially designed gold handle details. We present to you the Asos Dining Room, which hosts timeless elegance.

G/W Y/H D/D Tv Alt Modül (lower block) : 243 61 47 Tv Üst Modül (upper block) : 180 3 120

#### Asos Tv Unit

It gives depth to the living room with its specially crafted, soft transitions and lines.

Eyfel Bedroom

If you want to update the atmosphere of your home, you can evaluate the elegance and functionality offered by the Eiffel Bedroom. Minimalist designs, clean lines and practical usage features are the distinguishing features of modern furniture.