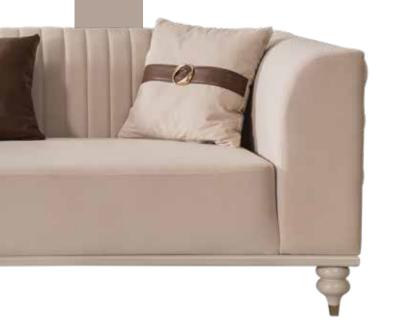

#### Asos Dining Room

It creates a peaceful, impressive atmosphere in special design, useful modules and spaces.

Asos Sofa Set

You can express a modern but strong life and embrace the simplest form of life by adopting the rule of lightness in a style that also includes the warmth of coffee tones.

Asos Sofa Set, Details ------

Armchairs, an indispen-sable part of living room sets, help you create a special elegant corner for yourself.

| •••••••                 | G/W | Y/H | D/D |
|-------------------------|-----|-----|-----|
| Üçlü Koltuk (3 seater)  | 238 | 72  | 98  |
| Yan Sehpa (Side table): | 120 | 45  | 75  |
| Sehpa (Coffe Table)     | 60  | 60  | 60  |

#### Asos Sofa Set

It provides a comfortable and versatile seating area while watching your favorite TV series. It offers a comfortable seating area while hosting your crowded guests.

Asos Tv Unit

Asos Dining Room with simple and elegant lines; It inspires your dining rooms with its energy and specially designed gold handle details. We present to you the Asos Dining Room, which hosts timeless elegance.