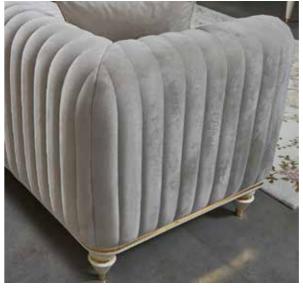

#### Capella Dining Room

The best assistant of the dining table is the console, wooden It reveals a special design approach with its covers.

Capella Sofa Set creates a stylish and comfortable seating area with its specially shaped arm design. It provides an extraordinary appearance in living spaces with its rich cushions and striped lines used in the back structure.

Capella Sofa Set

Capella Sofa Set, Details ——

The feeling of sincerity increases with designs touched by the magic power of craftsmanship.

Luxurious harmony of naturalness

| ••••••                  |   | G/W | Y/H | D/D |
|-------------------------|---|-----|-----|-----|
| Üçlü Koltuk (3 seater)  | : | 87  | 90  | 87  |
| <b>Berjer</b> (bergere) | : | 258 | 72  | 98  |