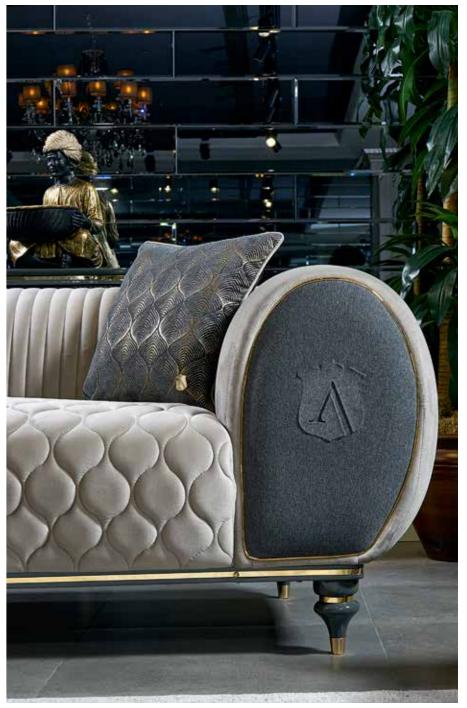

#### Asos Dining Room

It creates a peaceful, impressive atmosphere in special design, useful modules and spaces.

Asos Sofa Set

You can express a modern but strong life and embrace the simplest form of life by adopting the rule of lightness in a style that also includes the warmth of coffee tones.

Asos Sofa Set, Details ------

Armchairs, an indispen-sable part of living room sets, help you create a special elegant corner for yourself.

| •••••••                 | G/W | Y/H | D/D |
|-------------------------|-----|-----|-----|
| Üçlü Koltuk (3 seater)  | 238 | 72  | 98  |
| Yan Sehpa (Side table): | 120 | 45  | 75  |
| Sehpa (Coffe Table)     | 60  | 60  | 60  |

#### Asos Sofa Set

It provides a comfortable and versatile seating area while watching your favorite TV series. It offers a comfortable seating area while hosting your crowded guests.

Asos Tv Unit

Asos Dining Room with simple and elegant lines; It inspires your dining rooms with its energy and specially designed gold handle details. We present to you the Asos Dining Room, which hosts timeless elegance.