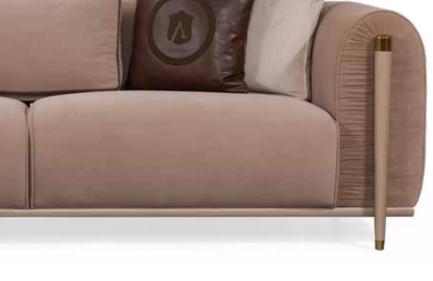

#### Asos Dining Room

It creates a peaceful, impressive atmosphere in special design, useful modules and spaces.

Asos Sofa Set

You can express a modern but strong life and embrace the simplest form of life by adopting the rule of lightness in a style that also includes the warmth of coffee tones.

Asos Sofa Set, Details ------

Armchairs, an indispen-sable part of living room sets, help you create a special elegant corner for yourself.

| •••••••                 | G/W | Y/H | D/D |
|-------------------------|-----|-----|-----|
| Üçlü Koltuk (3 seater)  | 238 | 72  | 98  |
| Yan Sehpa (Side table): | 120 | 45  | 75  |
| Sehpa (Coffe Table)     | 60  | 60  | 60  |

#### Asos Sofa Set

It provides a comfortable and versatile seating area while watching your favorite TV series. It offers a comfortable seating area while hosting your crowded guests.

Asos Tv Unit

Asos Dining Room with simple and elegant lines; It inspires your dining rooms with its energy and specially designed gold handle details. We present to you the Asos Dining Room, which hosts timeless elegance.