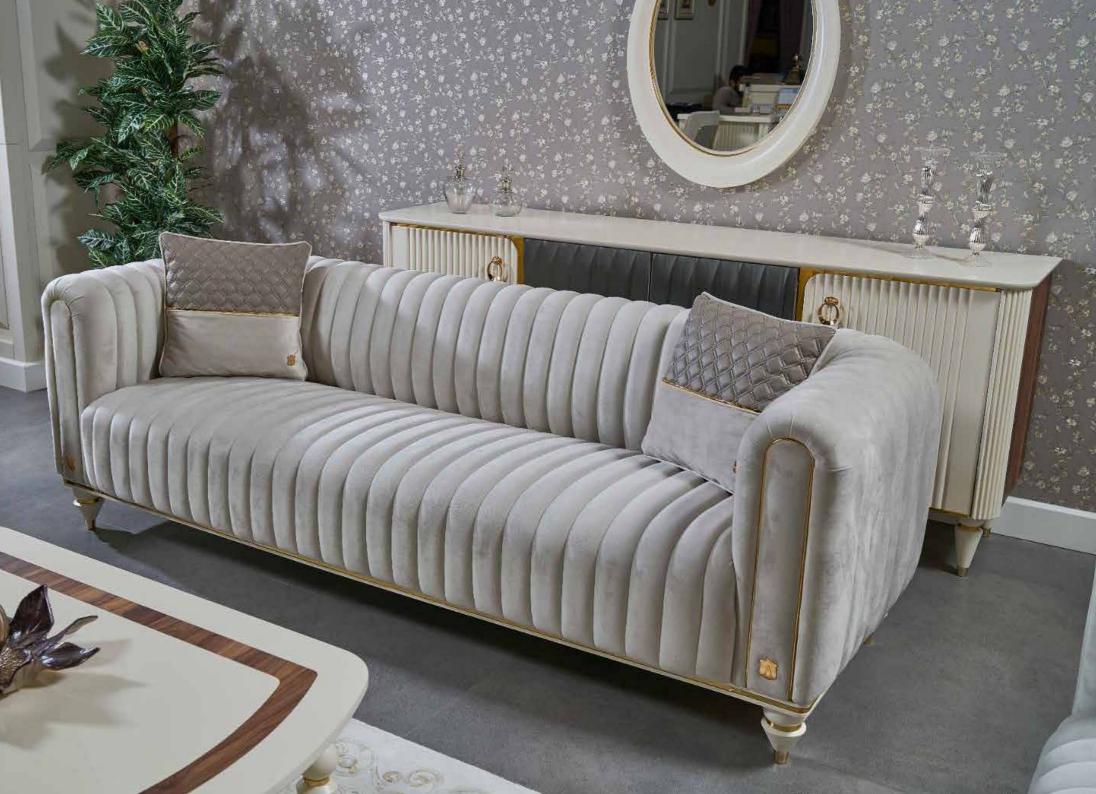

#### Asos Dining Room

It creates a peaceful, impressive atmosphere in special design, useful modules and spaces.

Asos Sofa Set

You can express a modern but strong life and embrace the simplest form of life by adopting the rule of lightness in a style that also includes the warmth of coffee tones.

Asos Sofa Set, Details ------

Armchairs, an indispen-sable part of living room sets, help you create a special elegant corner for yourself.

| •••••••                 | G/W | Y/H | D/D |
|-------------------------|-----|-----|-----|
| Üçlü Koltuk (3 seater)  | 238 | 72  | 98  |
| Yan Sehpa (Side table): | 120 | 45  | 75  |
| Sehpa (Coffe Table)     | 60  | 60  | 60  |

#### Asos Sofa Set

It provides a comfortable and versatile seating area while watching your favorite TV series. It offers a comfortable seating area while hosting your crowded guests.

Asos Tv Unit

Asos Dining Room with simple and elegant lines; It inspires your dining rooms with its energy and specially designed gold handle details. We present to you the Asos Dining Room, which hosts timeless elegance.