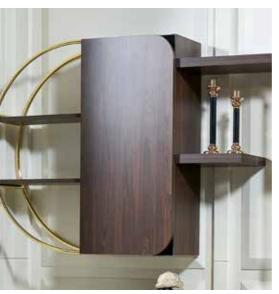

## Eyfel Tv Unit

Close and modern style comes together with rich details in your living space.

Capella Bedroom

The most elegant form of wood and gray harmony. Capella Bedroom, with its modern style and rich design, makes the dark walnut color unique with eye-catching lines, the bed with superior workmanship.It offers impressive and useful pieces with its and pouf design. An impressive space with its solemn color harmony and sparkling gold details turns into

#### Capella Dresser

The eye-catching harmony of wood and gray color is accompanied by the dresser design that strongly reflects modern design. It stands out as details that strengthen the series with its specially designed gold detailed handles and feet. Make your bedroom unique with a design beyond modern elegance