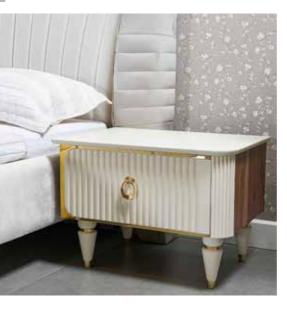

Little touches..

The air of elegance created by the pieces that will harmonize best with your belongings in your home also pioneers elegance.

|                           |    |     | Y/H  | D/D  |
|---------------------------|----|-----|------|------|
| Komodin (commode          | ): | 66  | 56   | 47   |
| <b>Dolap</b> (wardrobe)   | :  | 264 | 224  | 63,5 |
| <b>Şifonyer</b> (dresser) | :  | 160 | 85,5 | 48   |
| Yatak (bed)               | :  | 320 | 139  | 6    |
| Bench (bench)             | :  | 100 | 48   | 43   |
| Puf (pouf)                | :  | 38  | 48   | 43   |
|                           |    |     |      |      |