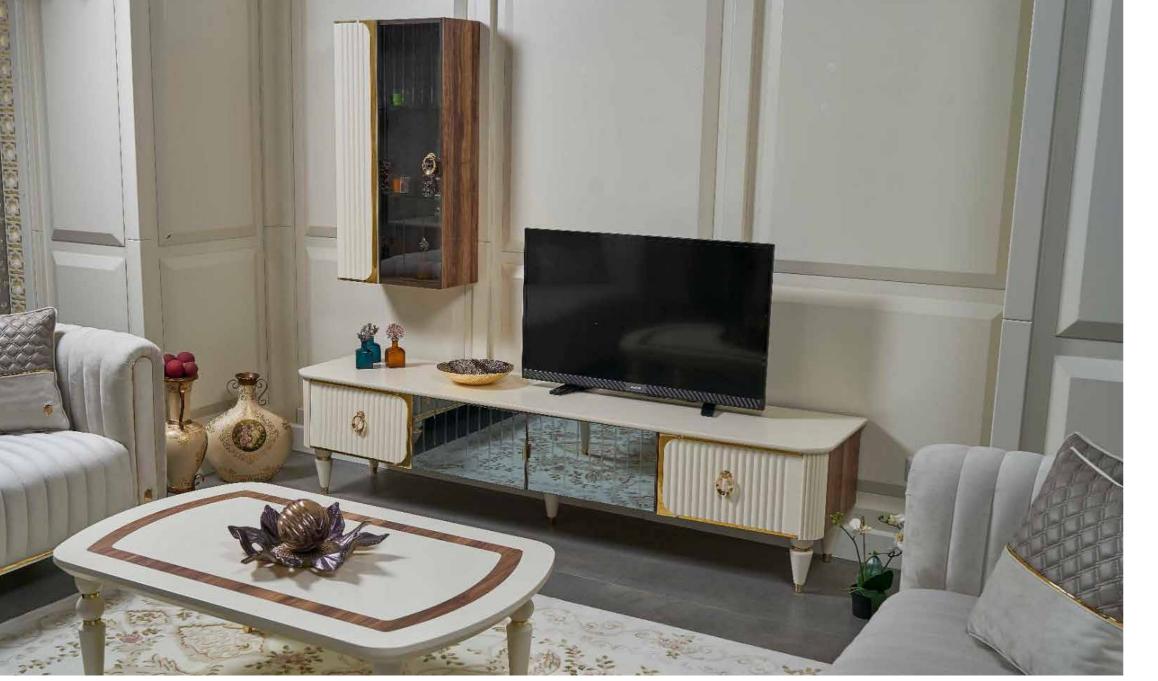

#### Asos Sofa Set

It provides a comfortable and versatile seating area while watching your favorite TV series. It offers a comfortable seating area while hosting your crowded guests.

Asos Tv Unit

Asos Dining Room with simple and elegant lines; It inspires your dining rooms with its energy and specially designed gold handle details. We present to you the Asos Dining Room, which hosts timeless elegance.

G/W Y/H D/D Tv Alt Modül (lower block) : 243 61 47 Tv Üst Modül (upper block) : 180 3 120

#### Asos Tv Unit

It gives depth to the living room with its specially crafted, soft transitions and lines.

Eyfel Bedroom

If you want to update the atmosphere of your home, you can evaluate the elegance and functionality offered by the Eiffel Bedroom. Minimalist designs, clean lines and practical usage features are the distinguishing features of modern furniture.