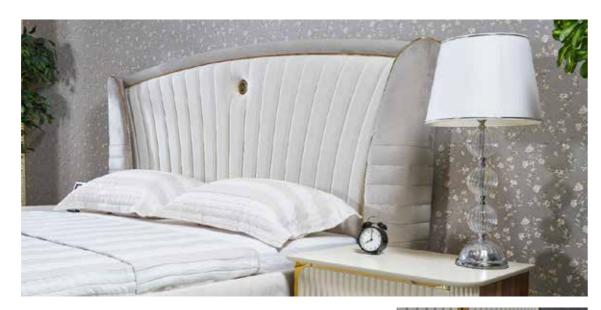

Capella Collection bedroom dining room sofa set tv unit

Asos Bedroom

Asos Bedroom, where the modern design approach is enriched with flashy details, is eye-catching with its refreshing light color.The cabinet combines functionality with aesthetics, and the gold details on the handle offer a sparkling visual.It highlights the useful and eye-catching details in your room with a special pour for the make-up table.

Little touches..

The air of elegance created by the pieces that will harmonize best with your belongings in your home also pioneers elegance.

|                           |    |     | Y/H  | D/D  |
|---------------------------|----|-----|------|------|
| Komodin (commode          | ): | 66  | 56   | 47   |
| <b>Dolap</b> (wardrobe)   | :  | 264 | 224  | 63,5 |
| <b>Şifonyer</b> (dresser) | :  | 160 | 85,5 | 48   |
| Yatak (bed)               | :  | 320 | 139  | 6    |
| Bench (bench)             | :  | 100 | 48   | 43   |
| Puf (pouf)                | :  | 38  | 48   | 43   |
|                           |    |     |      |      |