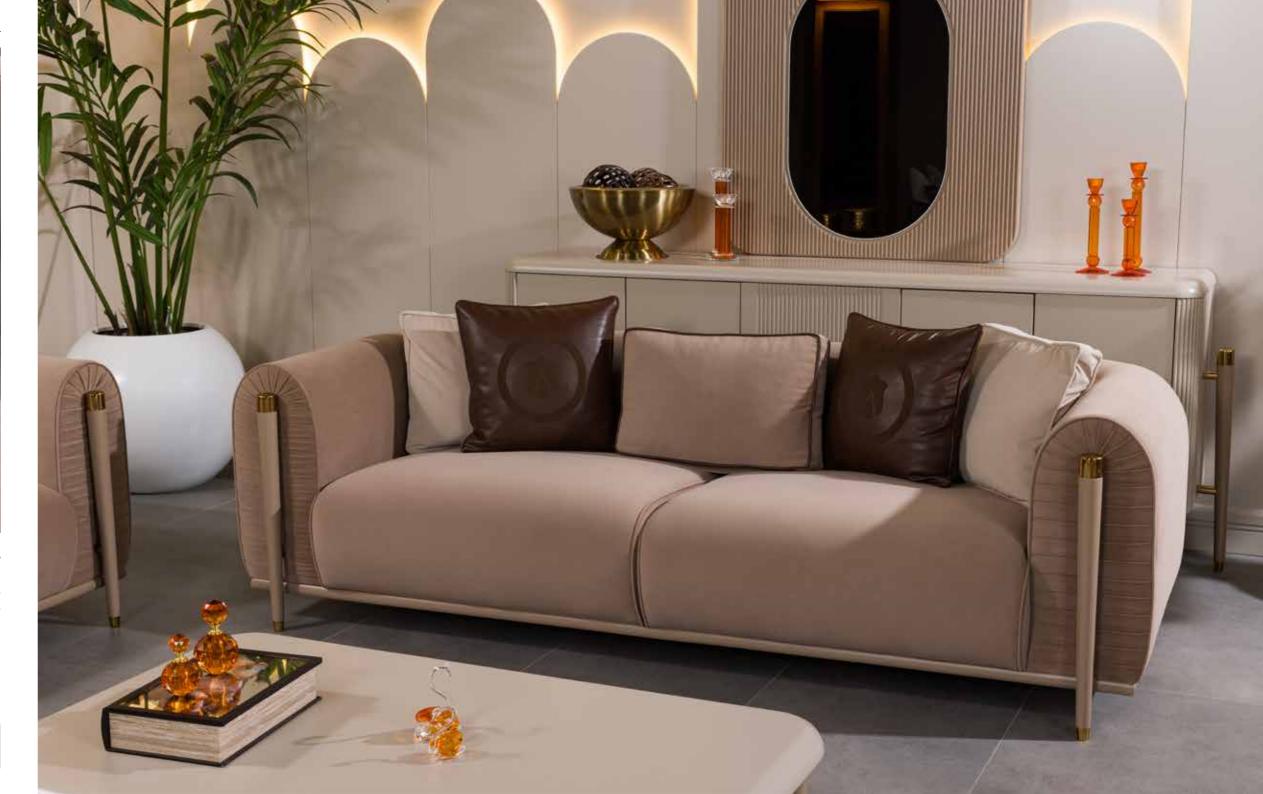

#### Asos Dining Room

It creates a peaceful, impressive atmosphere in special design, useful modules and spaces.

Asos Sofa Set

You can express a modern but strong life and embrace the simplest form of life by adopting the rule of lightness in a style that also includes the warmth of coffee tones.

Asos Sofa Set, Details ------

Armchairs, an indispen-sable part of living room sets, help you create a special elegant corner for yourself.

| •••••••                 | G/W | Y/H | D/D |
|-------------------------|-----|-----|-----|
| Üçlü Koltuk (3 seater)  | 238 | 72  | 98  |
| Yan Sehpa (Side table): | 120 | 45  | 75  |
| Sehpa (Coffe Table)     | 60  | 60  | 60  |

#### Asos Sofa Set

It provides a comfortable and versatile seating area while watching your favorite TV series. It offers a comfortable seating area while hosting your crowded guests.

Asos Tv Unit

Asos Dining Room with simple and elegant lines; It inspires your dining rooms with its energy and specially designed gold handle details. We present to you the Asos Dining Room, which hosts timeless elegance.