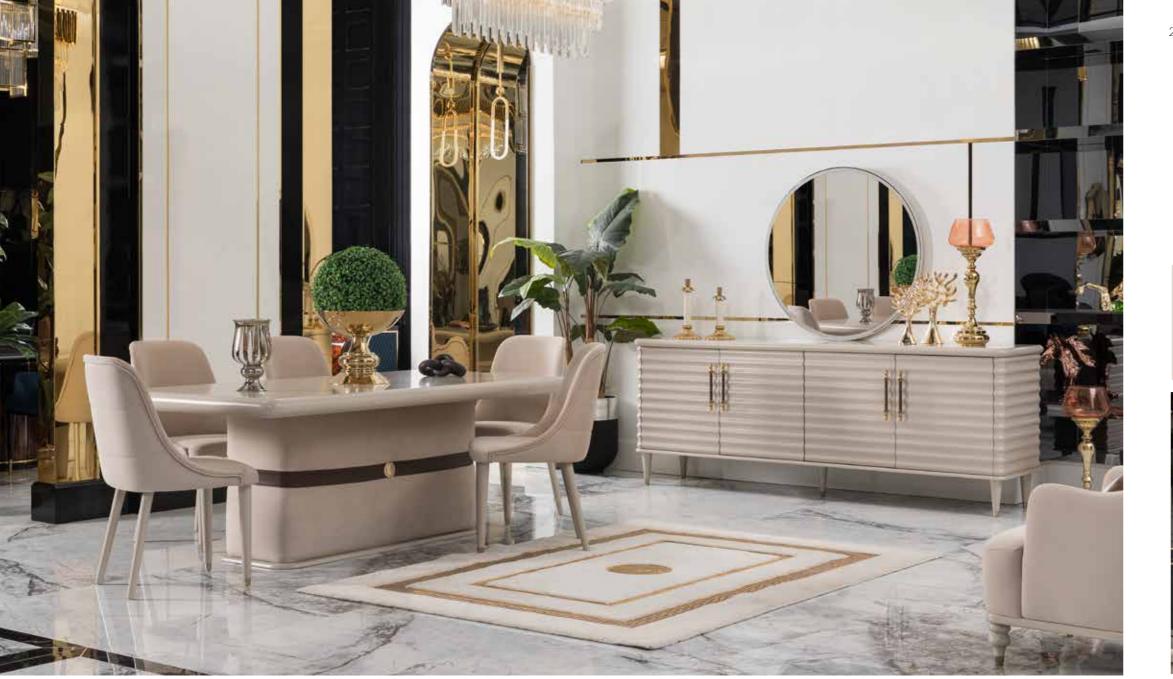

#### Asos Bedroom

The gold details on the handle bring you together with its magnificence.

Asos Dining Room

An assertive elegance enriched with sparkling details... Table legs inspired by coffee tones combine with the console with gold handles, offering elegance and functionality together.

#### 2024 COLLECTION

Asos Dining Room, Details ------

The moment when simplicity turns into elegance.

You can express a simple but powerful life and embrace the simplest form of life by adopting the rule of lightness in a style that also includes the warmth of the cream.