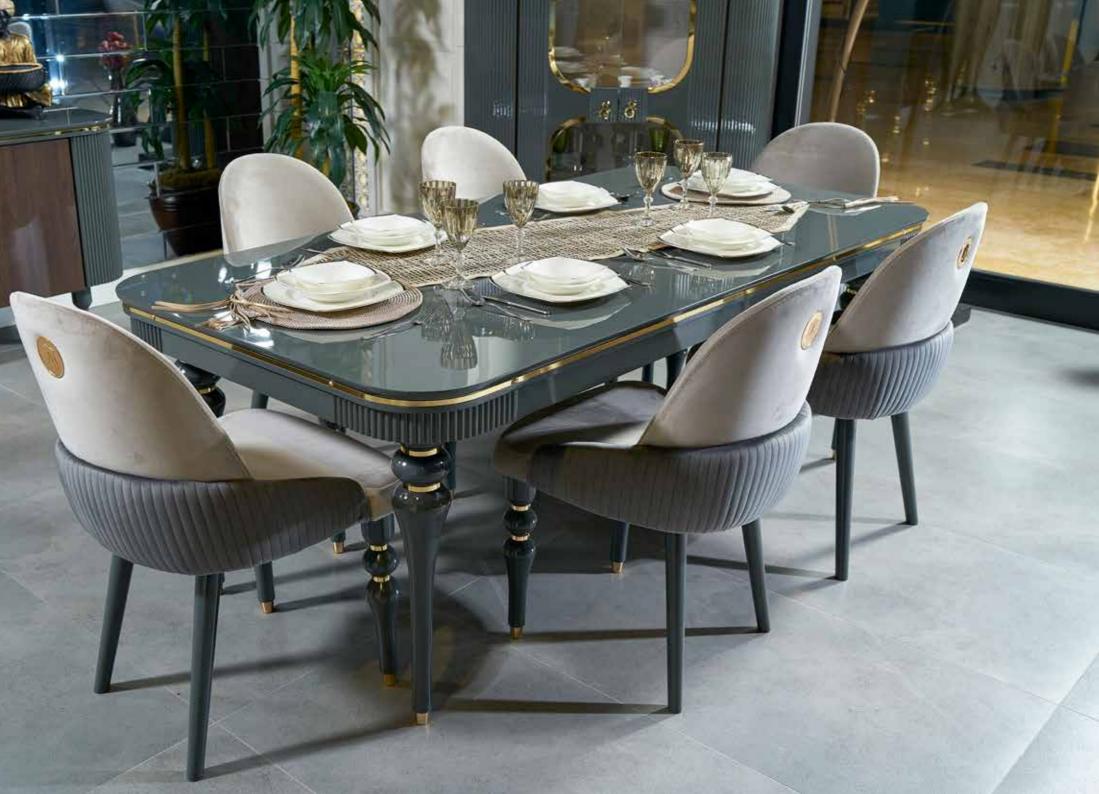

#### Asos Bedroom

The gold details on the handle bring you together with its magnificence.

Asos Dining Room

An assertive elegance enriched with sparkling details... Table legs inspired by coffee tones combine with the console with gold handles, offering elegance and functionality together.

#### 2024 COLLECTION

Asos Dining Room, Details ------

The moment when simplicity turns into elegance.

You can express a simple but powerful life and embrace the simplest form of life by adopting the rule of lightness in a style that also includes the warmth of the cream.

G/W Y/H D/D Konsol (console) : 243 89,5 47 Sandalye (chair): 60 98 47 Masa (table) : 203 76 100