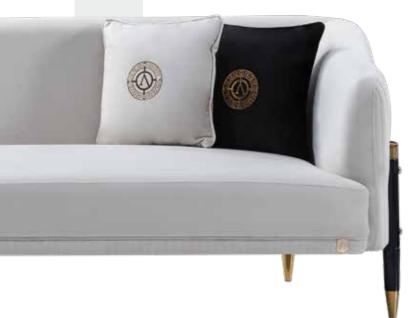

#### Asos Dining Room

It creates a peaceful, impressive atmosphere in special design, useful modules and spaces.

Asos Sofa Set

You can express a modern but strong life and embrace the simplest form of life by adopting the rule of lightness in a style that also includes the warmth of coffee tones.

Asos Sofa Set, Details ------

Armchairs, an indispen-sable part of living room sets, help you create a special elegant corner for yourself.

| •••••••                 | G/W | Y/H | D/D |
|-------------------------|-----|-----|-----|
| Üçlü Koltuk (3 seater)  | 238 | 72  | 98  |
| Yan Sehpa (Side table): | 120 | 45  | 75  |
| Sehpa (Coffe Table)     | 60  | 60  | 60  |

#### Asos Sofa Set

It provides a comfortable and versatile seating area while watching your favorite TV series. It offers a comfortable seating area while hosting your crowded guests.

Asos Tv Unit

Asos Dining Room with simple and elegant lines; It inspires your dining rooms with its energy and specially designed gold handle details. We present to you the Asos Dining Room, which hosts timeless elegance.