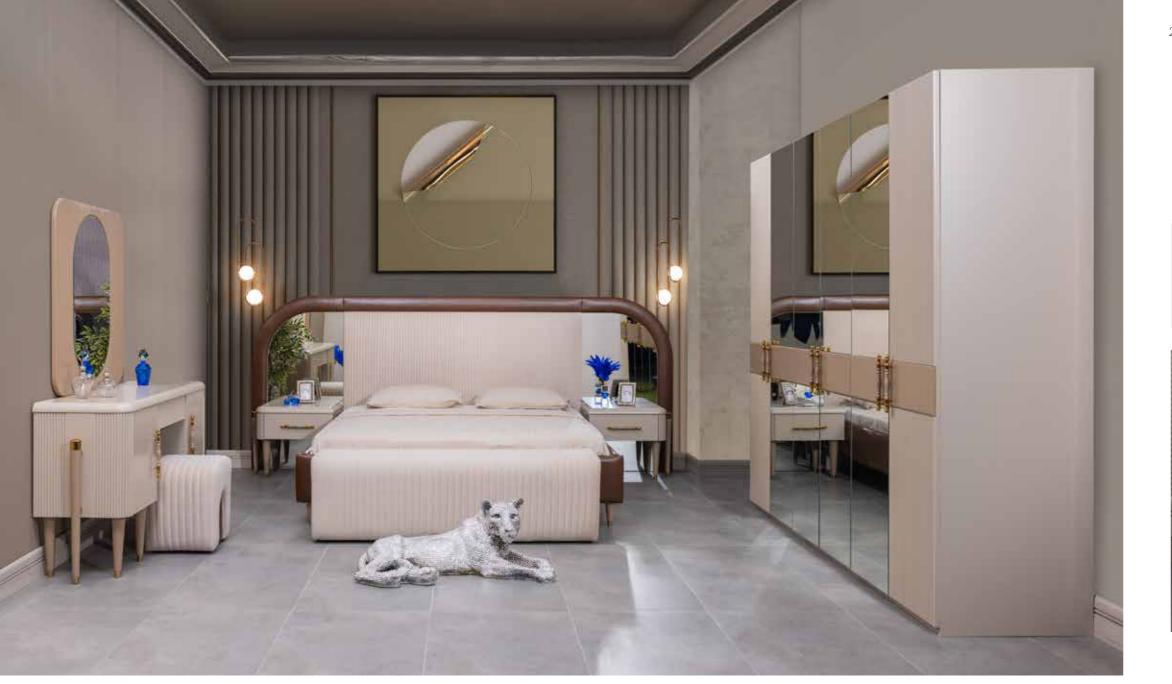

Capella Collection bedroom dining room sofa set tv unit

Asos Bedroom

Asos Bedroom, where the modern design approach is enriched with flashy details, is eye-catching with its refreshing light color.The cabinet combines functionality with aesthetics, and the gold details on the handle offer a sparkling visual.It highlights the useful and eye-catching details in your room with a special pour for the make-up table.

Little touches..

The air of elegance created by the pieces that will harmonize best with your belongings in your home also pioneers elegance.

|                           |    |     | Y/H  | D/D  |
|---------------------------|----|-----|------|------|
| Komodin (commode          | ): | 66  | 56   | 47   |
| <b>Dolap</b> (wardrobe)   | :  | 264 | 224  | 63,5 |
| <b>Şifonyer</b> (dresser) | :  | 160 | 85,5 | 48   |
| Yatak (bed)               | :  | 320 | 139  | 6    |
| Bench (bench)             | :  | 100 | 48   | 43   |
| Puf (pouf)                | :  | 38  | 48   | 43   |
|                           |    |     |      |      |

#### Asos Dresser

Asos Bedroom, eye-catching with the harmony of beige and brown tones, gives the series a sparkling appearance with its modern gold handle design. Pouf, which is an indispensable part of decoration, provides comfort with its useful structures.

#### Asos Bedroom

The gold details on the handle bring you together with its magnificence.

Asos Dining Room

An assertive elegance enriched with sparkling details... Table legs inspired by coffee tones combine with the console with gold handles, offering elegance and functionality together.