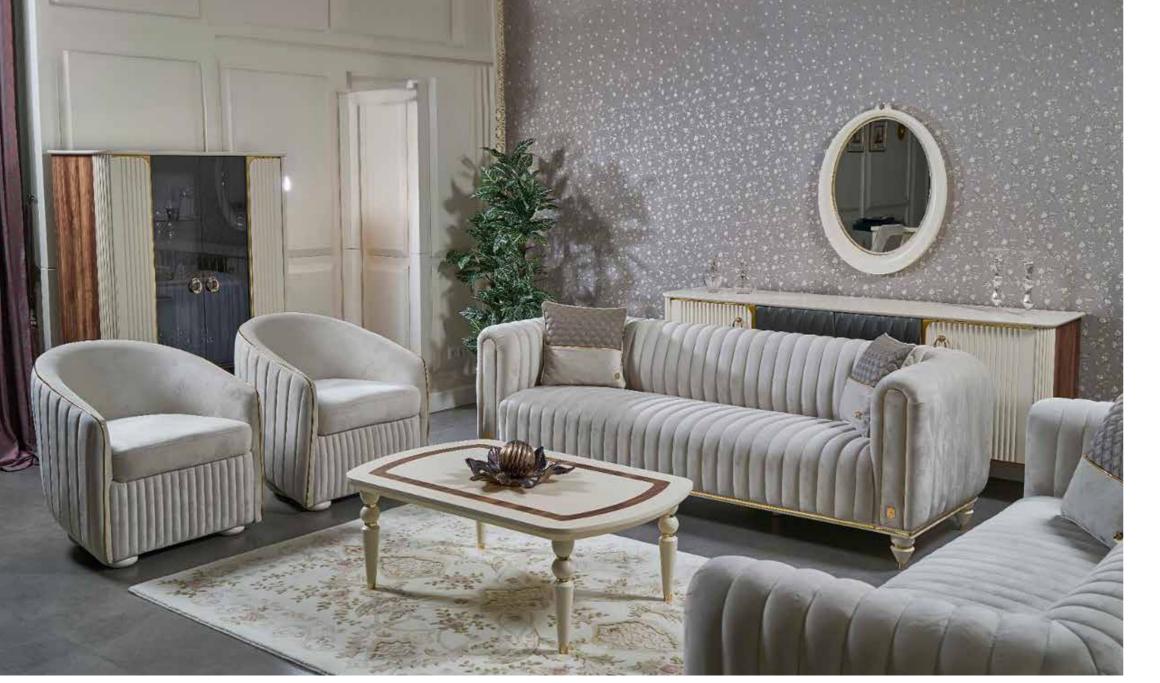

#### Capella Dining Room

The best assistant of the dining table is the console, wooden It reveals a special design approach with its covers.

Capella Sofa Set creates a stylish and comfortable seating area with its specially shaped arm design. It provides an extraordinary appearance in living spaces with its rich cushions and striped lines used in the back structure.

Capella Sofa Set

Capella Sofa Set, Details ——

The feeling of sincerity increases with designs touched by the magic power of craftsmanship.

Luxurious harmony of naturalness

| ••••••                  |   | G/W | Y/H | D/D |
|-------------------------|---|-----|-----|-----|
| Üçlü Koltuk (3 seater)  | : | 87  | 90  | 87  |
| <b>Berjer</b> (bergere) | : | 258 | 72  | 98  |